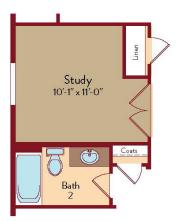

# JACKSON FLOOR PLAN

One Story | 3,082 SQ. FT. | 4 Bedrooms | 3 Baths | 2 Car Garage



## YOURVIEWHOME.COM



# JACKSON FLOOR PLAN

One Story | 3,082 SQ. FT. | 4 Bedrooms | 3 Baths | 2 Car Garage



#### YOURVIEWHOME.COM



Prices, plans, features, and options are subject to change without notice. All square footage is approximate and varies by elevation. Additional restrictions may apply. See Sales Representative for details. 9/2024



## JACKSON BASEMENT





## YOURVIEWHOME.COM

Prices, plans, features, and options are subject to change without notice. All square footage is approximate and varies by elevation. Additional restrictions may apply. See Sales Representative for details. 9/2024









Opt. Study ILO Bedroom 3

Opt. 5pc Master Bath



Opt. 3 Car Garage

## YOURVIEWHOME.COM



Prices, plans, features, and options are subject to change without notice. All square footage is approximate and varies by elevation. Additional restrictions may apply. See Sales Representative for details. 9/2024