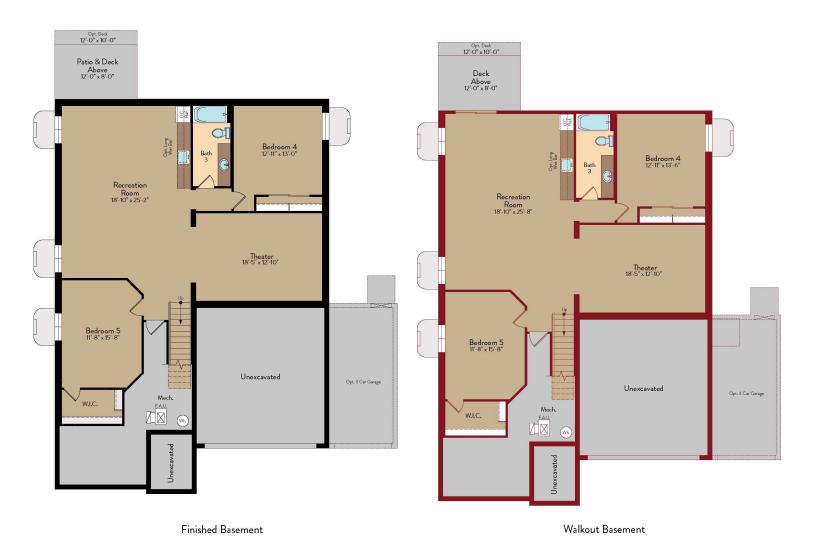

# JACKSON FLOOR PLAN

One Story | 3,082 SQ. FT. | 4 Bedrooms | 3 Baths | 2 Car Garage



## YOURVIEWHOME.COM



# JACKSON FLOOR PLAN

One Story | 3,082 SQ. FT. | 4 Bedrooms | 3 Baths | 2 Car Garage



#### YOURVIEWHOME.COM



Prices, plans, features, and options are subject to change without notice. All square footage is approximate and varies by elevation. Additional restrictions may apply. See Sales Representative for details. 9/2024



## JACKSON BASEMENT





## YOURVIEWHOME.COM

Prices, plans, features, and options are subject to change without notice. All square footage is approximate and varies by elevation. Additional restrictions may apply. See Sales Representative for details. 9/2024









Opt. Study ILO Bedroom 3

Opt. 5pc Master Bath



Opt. 3 Car Garage

## YOURVIEWHOME.COM



Prices, plans, features, and options are subject to change without notice. All square footage is approximate and varies by elevation. Additional restrictions may apply. See Sales Representative for details. 9/2024