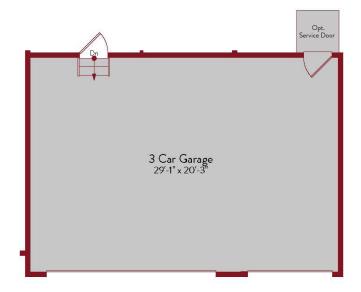

# JACKSON FLOOR PLAN

One Story | 3,082 SQ. FT. | 4 Bedrooms | 3 Baths | 2 Car Garage



## YOURVIEWHOME.COM



# JACKSON FLOOR PLAN

One Story | 3,082 SQ. FT. | 4 Bedrooms | 3 Baths | 2 Car Garage



#### YOURVIEWHOME.COM



Prices, plans, features, and options are subject to change without notice. All square footage is approximate and varies by elevation. Additional restrictions may apply. See Sales Representative for details. 9/2024



## JACKSON BASEMENT





## YOURVIEWHOME.COM

Prices, plans, features, and options are subject to change without notice. All square footage is approximate and varies by elevation. Additional restrictions may apply. See Sales Representative for details. 9/2024









Opt. Study ILO Bedroom 3

Opt. 5pc Master Bath



Opt. 3 Car Garage

## YOURVIEWHOME.COM



Prices, plans, features, and options are subject to change without notice. All square footage is approximate and varies by elevation. Additional restrictions may apply. See Sales Representative for details. 9/2024