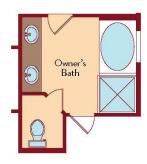

# JACKSON FLOOR PLAN

One Story | 3,082 SQ. FT. | 4 Bedrooms | 3 Baths | 2 Car Garage



## YOURVIEWHOME.COM



# JACKSON FLOOR PLAN

One Story | 3,082 SQ. FT. | 4 Bedrooms | 3 Baths | 2 Car Garage



#### YOURVIEWHOME.COM



Prices, plans, features, and options are subject to change without notice. All square footage is approximate and varies by elevation. Additional restrictions may apply. See Sales Representative for details. 9/2024



## JACKSON BASEMENT





## YOURVIEWHOME.COM

Prices, plans, features, and options are subject to change without notice. All square footage is approximate and varies by elevation. Additional restrictions may apply. See Sales Representative for details. 9/2024









Opt. Study ILO Bedroom 3

Opt. 5pc Master Bath



Opt. 3 Car Garage

## YOURVIEWHOME.COM



Prices, plans, features, and options are subject to change without notice. All square footage is approximate and varies by elevation. Additional restrictions may apply. See Sales Representative for details. 9/2024