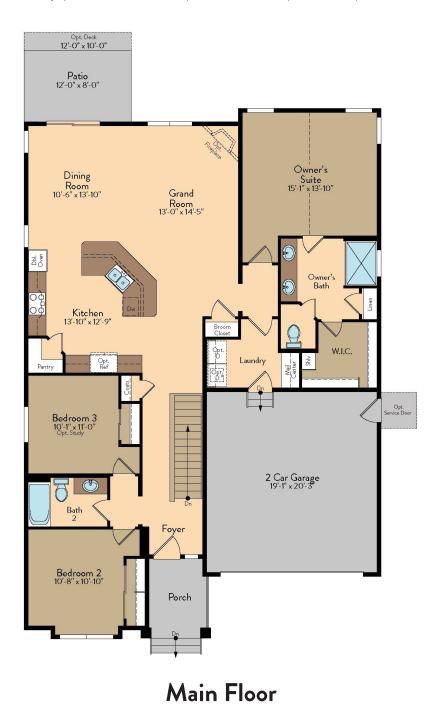

# JACKSON FLOOR PLAN

One Story | 3,082 SQ. FT. | 4 Bedrooms | 3 Baths | 2 Car Garage