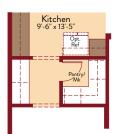

#### **BLISS** OPTIONS

Two Story | 2,692 SQ. FT. | 4-5 Bedrooms | 2.5 Baths | 2-Car Garage

Opt. Pantry

Opt. Butler's Pantry

Opt. Pocket Office

Opt. Kitchen 3

Opt. Flex Built - In

Opt. 5 Piece Bath