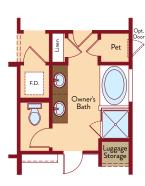

#### **BLISS** OPTIONS

Two Story | 2,692 SQ. FT. | 4-5 Bedrooms | 2.5 Baths | 2-Car Garage

Opt. Pantry

Opt. Butler's Pantry

Opt. Pocket Office

Opt. Kitchen 3

Opt. Flex Built - In

Opt. 5 Piece Bath