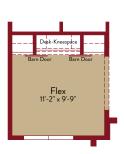

#### **BLISS** OPTIONS

Two Story | 2,692 SQ. FT. | 4-5 Bedrooms | 2.5 Baths | 2-Car Garage

Opt. Pantry

Opt. Butler's Pantry

Opt. Pocket Office

Opt. Kitchen 3

Opt. Flex Built - In

Opt. 5 Piece Bath