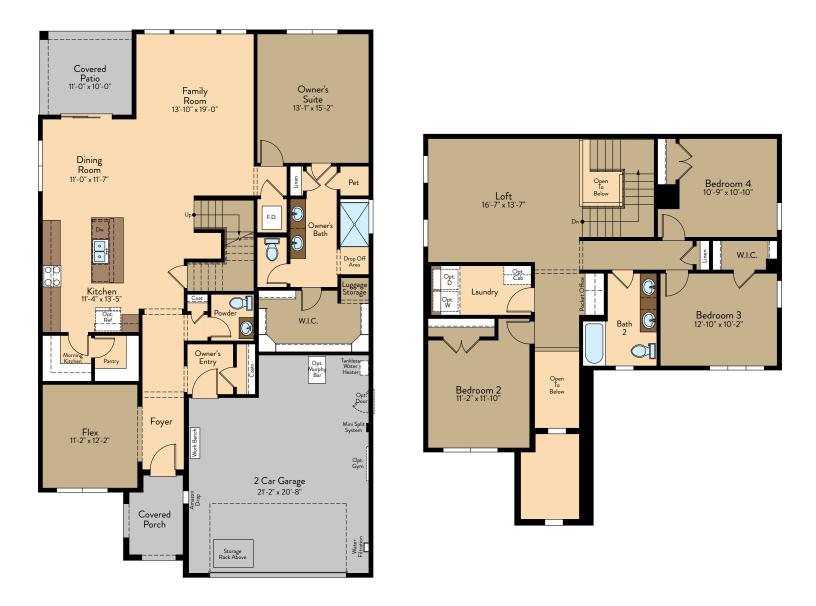

#### **BLISS** FLOOR PLAN

Two Story | 2,692 SQ. FT. | 4-5 Bedrooms | 2.5 Baths | 2-Car Garage

### FIRST FLOOR

SECOND FLOOR

YOURVIEWHOME.COM • 915.615.3437