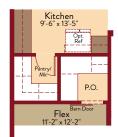

#### **BLISS** OPTIONS

Two Story | 2,692 SQ. FT. | 4-5 Bedrooms | 2.5 Baths | 2-Car Garage

Opt. Pantry

Opt. Butler's Pantry

Opt. Pocket Office

Opt. Kitchen 3

Opt. Flex Built - In

Opt. 5 Piece Bath