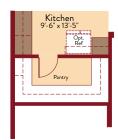

#### **BLISS** OPTIONS

Two Story | 2,692 SQ. FT. | 4-5 Bedrooms | 2.5 Baths | 2-Car Garage

Opt. Pantry

Opt. Butler's Pantry

Opt. Pocket Office

Opt. Kitchen 3

Opt. Flex Built - In

Opt. 5 Piece Bath