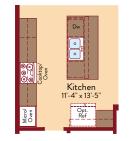

# DESERT VIEW HOMES

#### **BLISS** FLOOR PLAN

Two Story | 2,692 SQ. FT. | 4-5 Bedrooms | 2.5 Baths | 2-Car Garage



### FIRST FLOOR

SECOND FLOOR

YOURVIEWHOME.COM • 915.615.3437

# DESERT VIEW HOMES

#### **BLISS** OPTIONS

Two Story | 2,692 SQ. FT. | 4-5 Bedrooms | 2.5 Baths | 2-Car Garage



Opt. Pantry



Opt. Butler's Pantry



Opt. Pocket Office



Opt. Kitchen 3



Opt. Flex Built - In



Opt. 5 Piece Bath



YOURVIEWHOME.COM • 915.615.3437



Prices, plans, features, and options are subject to change without notice. All square footage is approximate and varies by elevation. Additional restrictions may apply. See Sales Representative for details. 1/2023

# DESERT VIEW HOMES

#### **BLISS** FLOOR PLAN



YOURVIEWHOME.COM • 915.615.3437