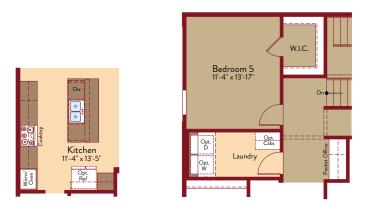

#### **BLISS** OPTIONS

Two Story | 2,692 SQ. FT. | 4-5 Bedrooms | 2.5 Baths | 2-Car Garage

Opt. Pantry

Opt. Butler's Pantry

Opt. Pocket Office

Opt. Kitchen 3

Opt. Flex Built - In

Opt. 5 Piece Bath