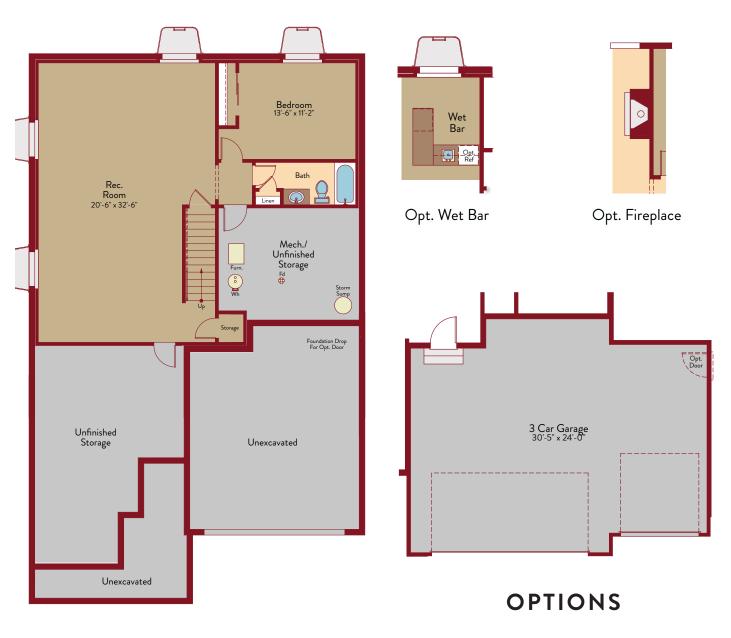

## **GALVESTON** OPTIONS

Single Story | 1,701 SQ. FT. | 3 Bedrooms | 2 Baths | 2-Car Garage

### OPT. FINISHED BASEMENT.

#### YOURVIEWHOME.COM