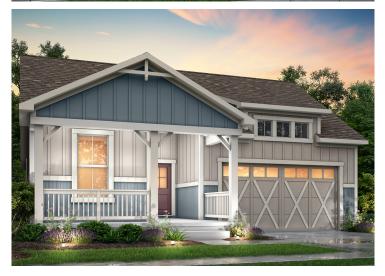

# HORIZON VIEW HOMES

## GALVESTON FLOOR PLAN

Single Story | 1,701 SQ. FT. | 3 Bedrooms | 2 Baths | 2-Car Garage