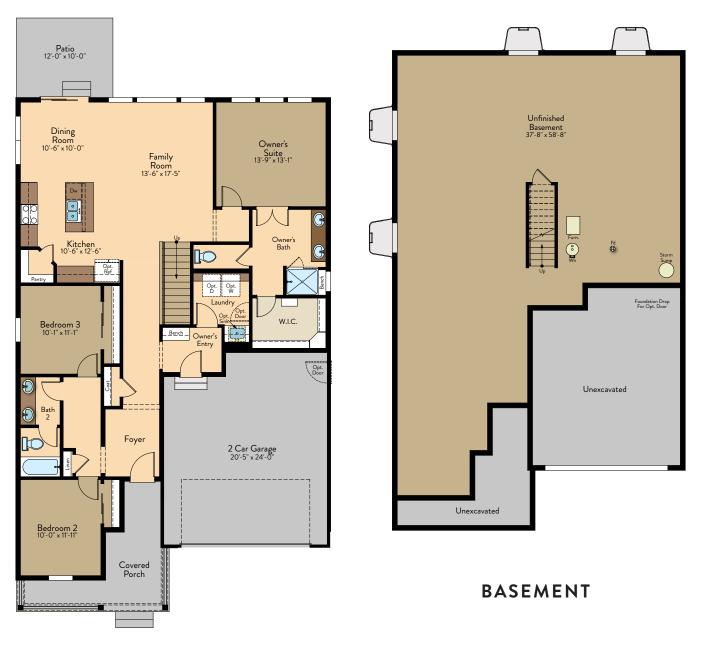

## GALVESTON FLOOR PLAN

Single Story | 1,701 SQ. FT. | 3 Bedrooms | 2 Baths | 2-Car Garage

### FIRST FLOOR

#### YOURVIEWHOME.COM

Prices, plans, features, and options are subject to change without notice. All square footage is approximate and varies by elevation. Additional restrictions may apply. See Sales Representative for details. 08/2022