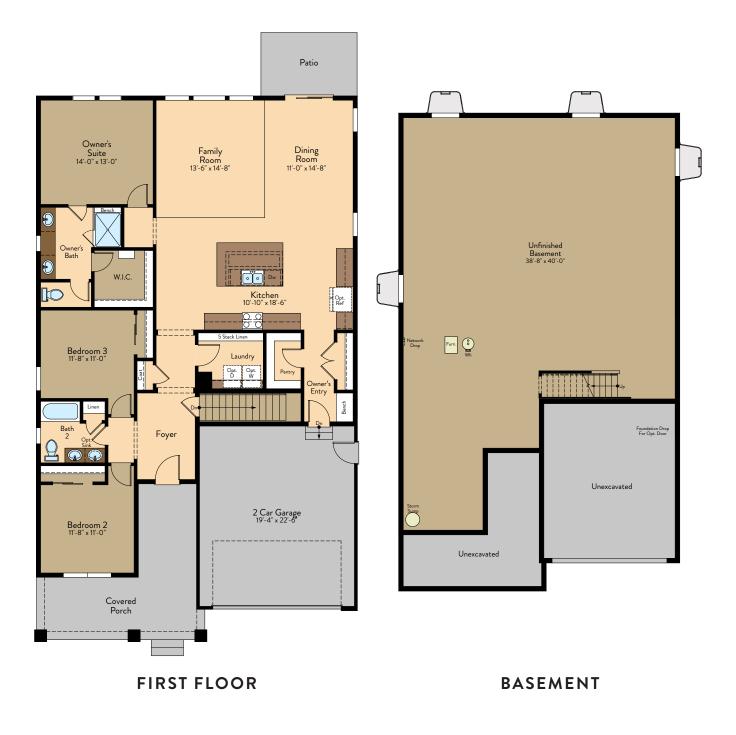

### ASPEN FLOOR PLAN

Single Story | 1,939 sq.ft. | 3 Bed / 2 Baths | 2-Car Garage

#### YOURVIEWHOME.COM • 970.972.0220

Prices, plans, features, and options are subject to change without notice. All square footage is approximate and varies by elevation. Additional restrictions may apply. See Sales Representative for details. 03/2023