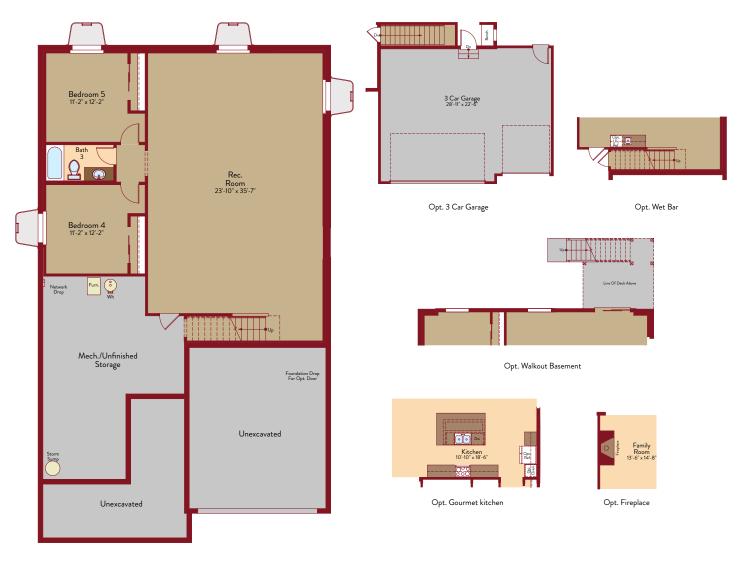

### ASPEN OPTIONS

Single Story | 1,939 sq.ft. | 3 Bed / 2 Baths | 2-Car Garage

Opt. Finished Basement

#### YOURVIEWHOME.COM • 970.972.0220

Prices, plans, features, and options are subject to change without notice. All square footage is approximate and varies by elevation. Additional restrictions may apply. See Sales Representative for details. 03/2023