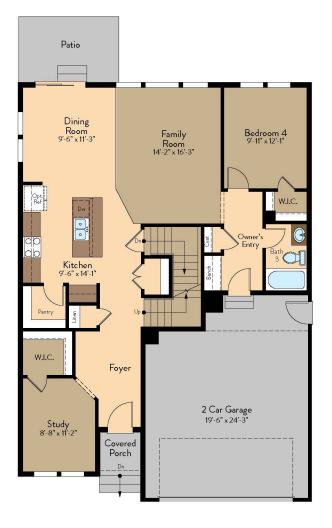

### DIAMOND FLOOR PLAN

Two Story | 2,376 SQ. FT. | 4 Bedrooms | 3 Baths | 2-Car Garage

FIRST FLOOR

SECOND FLOOR

#### YOURVIEWHOME.COM • 970.295.4033

Prices, plans, features, and options are subject to change without notice. All square footage is approximate and varies by elevation. Additional restrictions may apply. See Sales Representative for details. 5/2023