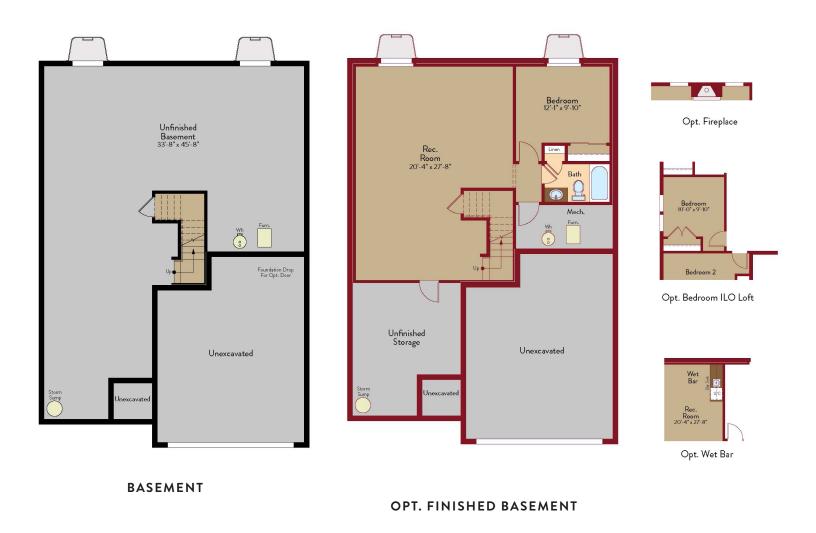

## HORIZON VIEW HOMES

### DIAMOND FLOOR PLAN

Two Story | 2,376 SQ. FT. | 4 Bedrooms | 3 Baths | 2-Car Garage





FIRST FLOOR

SECOND FLOOR

#### YOURVIEWHOME.COM • 970.295.4033

Prices, plans, features, and options are subject to change without notice. All square footage is approximate and varies by elevation. Additional restrictions may apply. See Sales Representative for details. 5/2023



## HORIZON VIEW HOMES

## LOCHBUIE STATION

### DIAMOND FLOOR PLAN

Two Story | 2,376 SQ. FT. | 4 Bedrooms | 3 Baths | 2-Car Garage



YOURVIEWHOME.COM • 970.295.4033



## HORIZON VIEW HOMES

# LOCHBUIE STATION

#### DIAMOND FLOOR PLAN





YOURVIEWHOME.COM • 970.295.4033