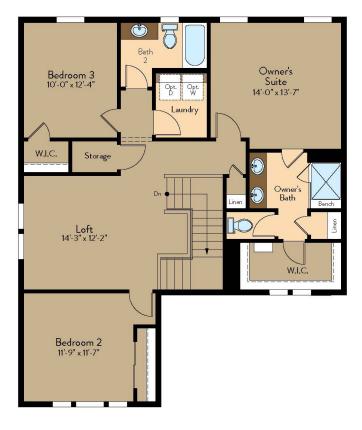

### DIAMOND FLOOR PLAN

Two Story | 2,376 SQ. FT. | 4 Bedrooms | 3 Baths | 2-Car Garage

FIRST FLOOR

SECOND FLOOR

#### YOURVIEWHOME.COM • 970.295.4033

Prices, plans, features, and options are subject to change without notice. All square footage is approximate and varies by elevation. Additional restrictions may apply. See Sales Representative for details. 5/2023