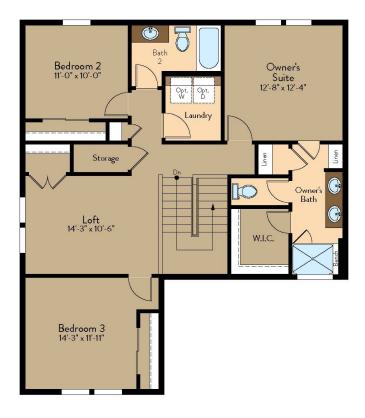

### PEARL FLOOR PLAN

Two Story | 2,166 SQ. FT. | 3 Bedrooms | 2.5 Baths | 2-Car Garage

#### YOURVIEWHOME.COM • 970.295.4033

Prices, plans, features, and options are subject to change without notice. All square footage is approximate and varies by elevation. Additional restrictions may apply. See Sales Representative for details. 5/2023