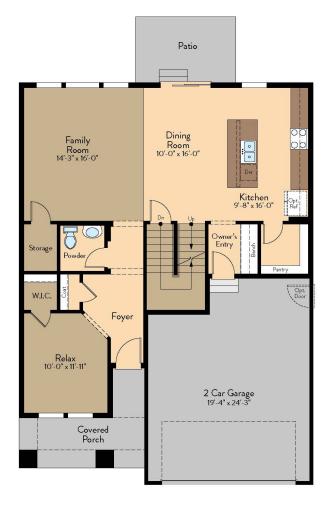

### PEARL FLOOR PLAN

Two Story | 2,166 SQ. FT. | 3 Bedrooms | 2.5 Baths | 2-Car Garage

FIRST FLOOR

SECOND FLOOR

#### YOURVIEWHOME.COM • 970.295.4033

Prices, plans, features, and options are subject to change without notice. All square footage is approximate and varies by elevation. Additional restrictions may apply. See Sales Representative for details. 5/2023