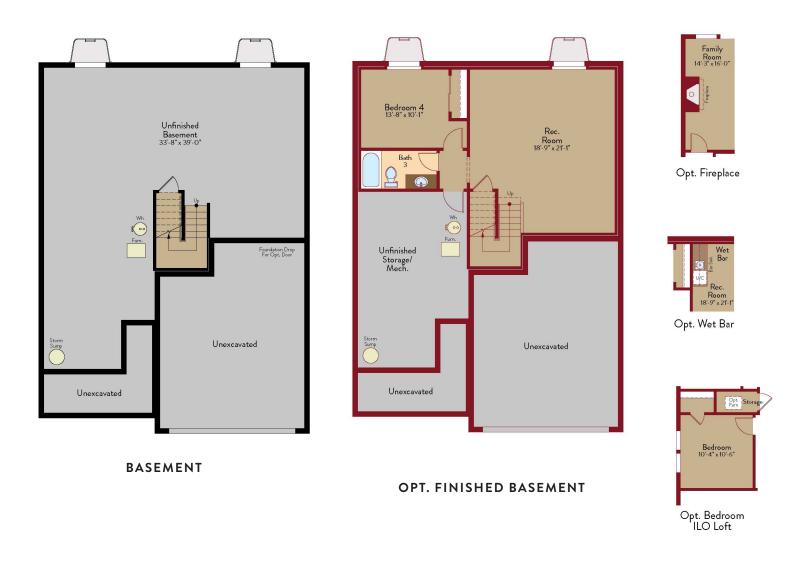

# HORIZON VIEW HOMES

### PEARL FLOOR PLAN

Two Story | 2,166 SQ. FT. | 3 Bedrooms | 2.5 Baths | 2-Car Garage





FIRST FLOOR

SECOND FLOOR

#### YOURVIEWHOME.COM • 970.295.4033

Prices, plans, features, and options are subject to change without notice. All square footage is approximate and varies by elevation. Additional restrictions may apply. See Sales Representative for details. 5/2023



## HORIZON VIEW HOMES

# LOCHBUIE STATION

### PEARL FLOOR PLAN

Two Story | 2,166 SQ. FT. | 3 Bedrooms | 2.5 Baths | 2-Car Garage



#### YOURVIEWHOME.COM • 970.295.4033

Prices, plans, features, and options are subject to change without notice. All square footage is approximate and varies by elevation. Additional restrictions may apply. See Sales Representative for details. 5/2023

# HORIZON VIEW HOMES

# LOCHBUIE STATION

#### PEARL FLOOR PLAN





YOURVIEWHOME.COM • 970.295.4033