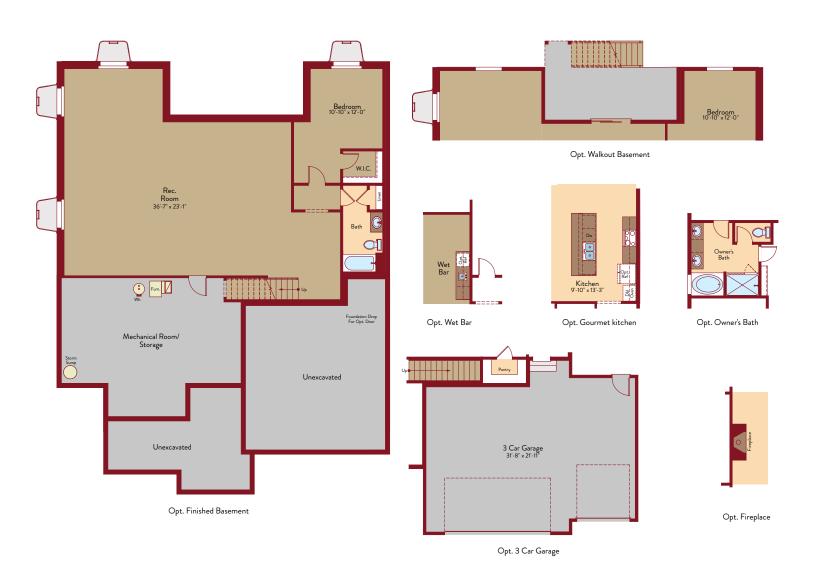

### **ROSEWOOD** OPTIONS

Single Story | 2,058 sq.ft. | 3 Bed / 2.5 Baths | 2-Car Garage