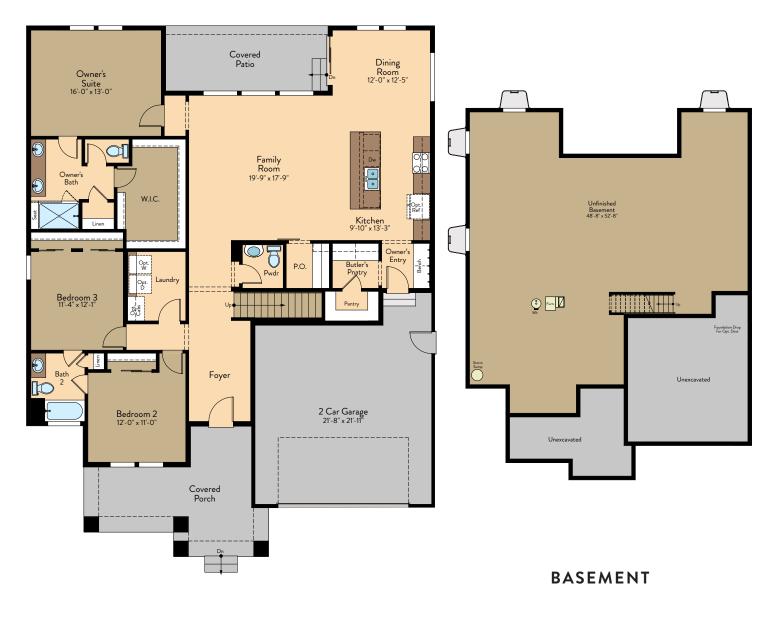

### ROSEWOOD FLOOR PLAN

Single Story | 2,058 sq.ft. | 3 Bed / 2.5 Baths | 2-Car Garage

FIRST FLOOR

YOURVIEWHOME.COM • 970.972.0220

Prices, plans, features, and options are subject to change without notice. All square footage is approximate and varies by elevation. Additional restrictions may apply. See Sales Representative for details. 03/2023