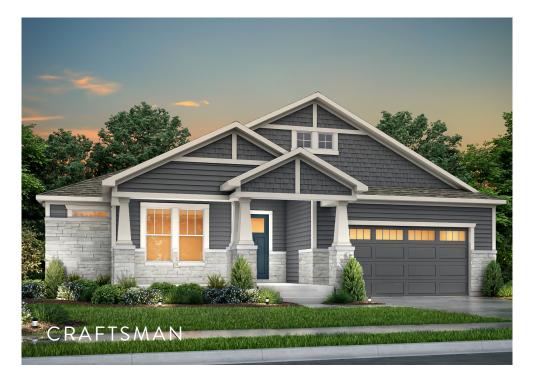

ROSEWOOD FLOOR PLAN

Single Story | 2,058 sq.ft. | 3 Bed / 2.5 Baths | 2-Car Garage



FIRST FLOOR

YOURVIEWHOME.COM • 970.972.0220

Prices, plans, features, and options are subject to change without notice. All square footage is approximate and varies by elevation. Additional restrictions may apply. See Sales Representative for details. 03/2023

## HORIZON VIEW HOMES

## JOHNSTOWN

### **ROSEWOOD** OPTIONS

Single Story | 2,058 sq.ft. | 3 Bed / 2.5 Baths | 2-Car Garage



#### YOURVIEWHOME.COM • 970.972.0220

Prices, plans, features, and options are subject to change without notice. All square footage is approximate and varies by elevation. Additional restrictions may apply. See Sales Representative for details. 03/2023

### HORIZON VIEW HOMES

# JOHNSTOWN

#### **ROSEWOOD** FLOOR PLAN





YOURVIEWHOME.COM • 970.972.0220