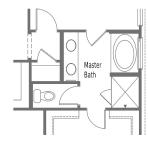

# HENLEY OPTIONS

Single Story | 1,990 SQ. FT. | 3 Bedrooms | 2 Baths | 2 Car Garage

Optional Retreat I.L.O Bedroom 2 Partial Main Floor Plan

Optional Master Bath 2 Partial Main Floor Plan

Optional Master Bath Partial Main Floor Plan