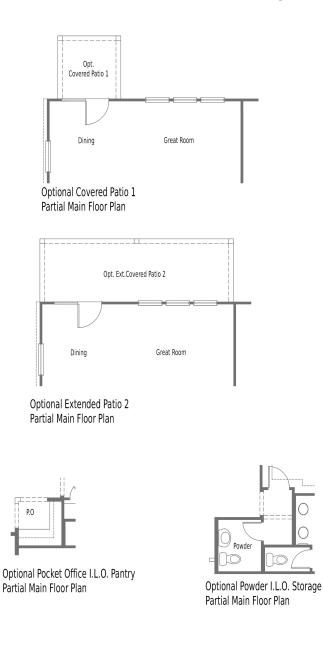

# HENLEY OPTIONS

Single Story | 1,990 SQ. FT. | 3 Bedrooms | 2 Baths | 2 Car Garage

Optional Retreat I.L.O Bedroom 2 Partial Main Floor Plan

Optional Master Bath 2 Partial Main Floor Plan

Optional Master Bath Partial Main Floor Plan