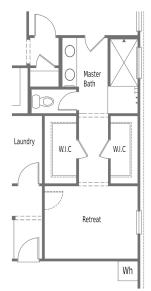

# HENLEY OPTIONS

Single Story | 1,990 SQ. FT. | 3 Bedrooms | 2 Baths | 2 Car Garage

Optional Retreat I.L.O Bedroom 2 Partial Main Floor Plan

Optional Master Bath 2 Partial Main Floor Plan

Optional Master Bath Partial Main Floor Plan