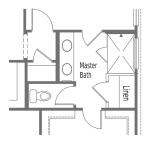

# HENLEY OPTIONS

Single Story | 1,990 SQ. FT. | 3 Bedrooms | 2 Baths | 2 Car Garage

Optional Retreat I.L.O Bedroom 2 Partial Main Floor Plan

Optional Master Bath 2 Partial Main Floor Plan

Optional Master Bath Partial Main Floor Plan