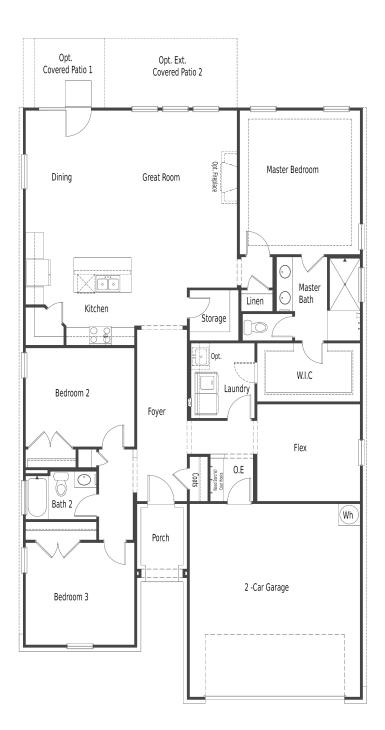

### HENLEY FLOOR PLAN

## HENLEY FLOOR PLAN

Single Story | 1,990 SQ. FT. | 3 Bedrooms | 2 Baths | 2 Car Garage