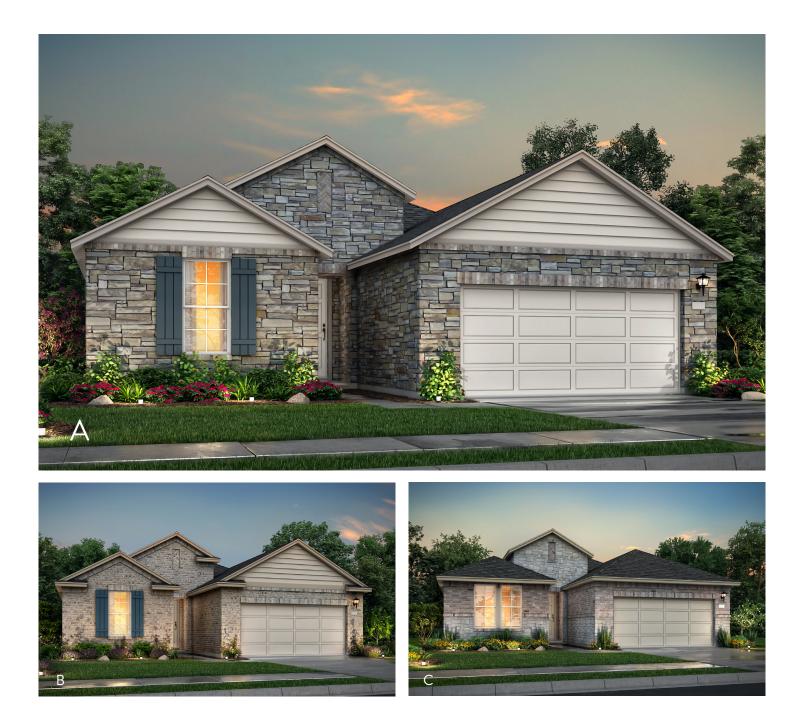

## HENLEY FLOOR PLAN

Single Story | 1,990 SQ. FT. | 3 Bedrooms | 2 Baths | 2 Car Garage