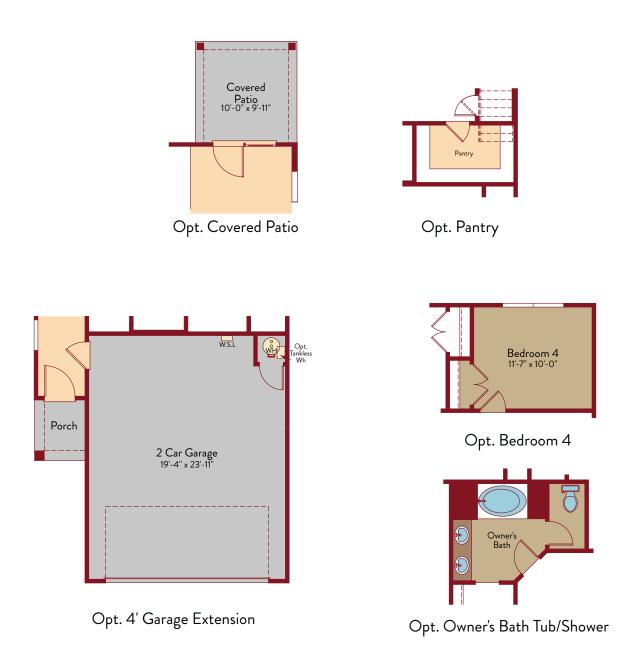

# NECHES OPTIONS

Two Story | 1,916 SQ. FT. | 3 Bedrooms | 2.5 Baths | 2 Car Garage