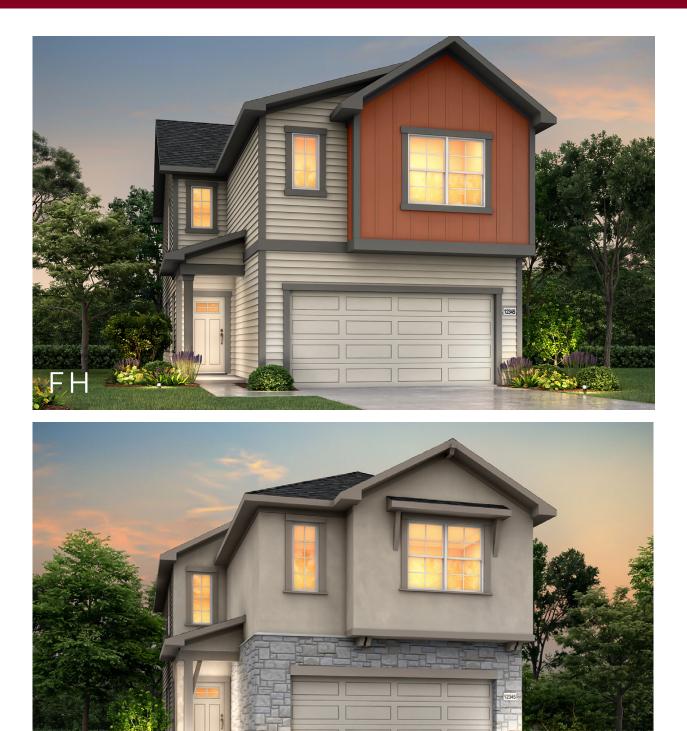

# NECHES OPTIONS

Two Story | 1,916 SQ. FT. | 3 Bedrooms | 2.5 Baths | 2 Car Garage