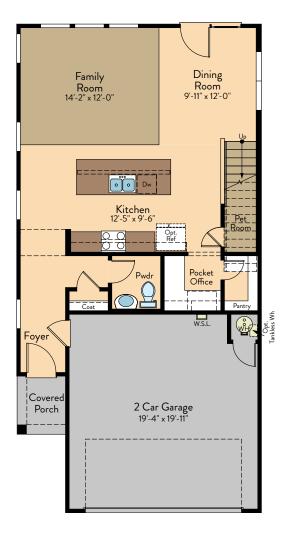

# NECHES FLOOR PLAN

Two Story | 1,916 SQ. FT. | 3 Bedrooms | 2.5 Baths | 2 Car Garage

9-11 x 10-0 Laundry Opt Opt Bedroom 3 9-11" x 11'-8" Bedroom 3 9-11" x 11'-8" Bedroom 3 9-11" x 11'-8" Bath Covner's Suite 13'-0" x 15'-2"

Bedroom 2 9'-11" x 10'-0"

MAIN FLOOR

SECOND FLOOR