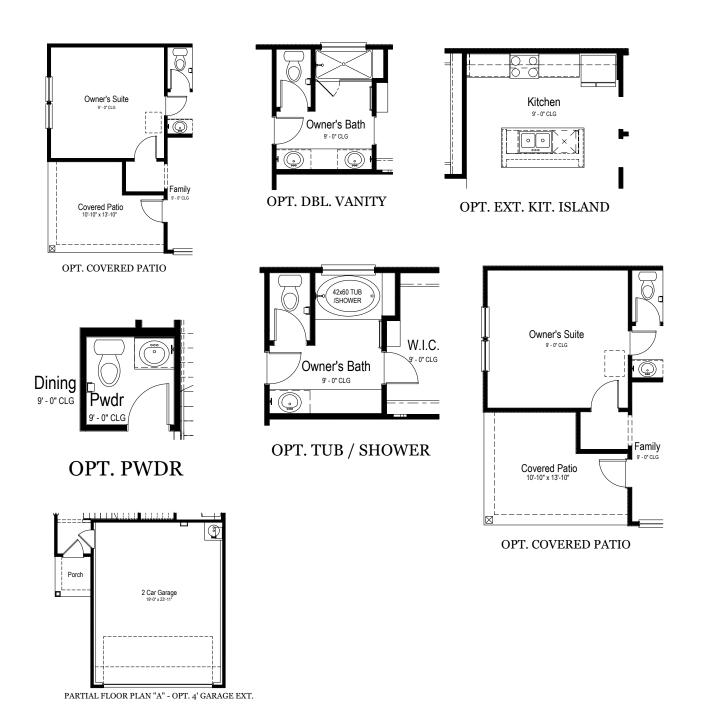

# SKYLINE VIEW OPTIONS

Two Story | 2,415 SQ. FT. | 5 Bedrooms | 3.5 Baths | 2 Car Garage

YOURVIEWHOME.COM