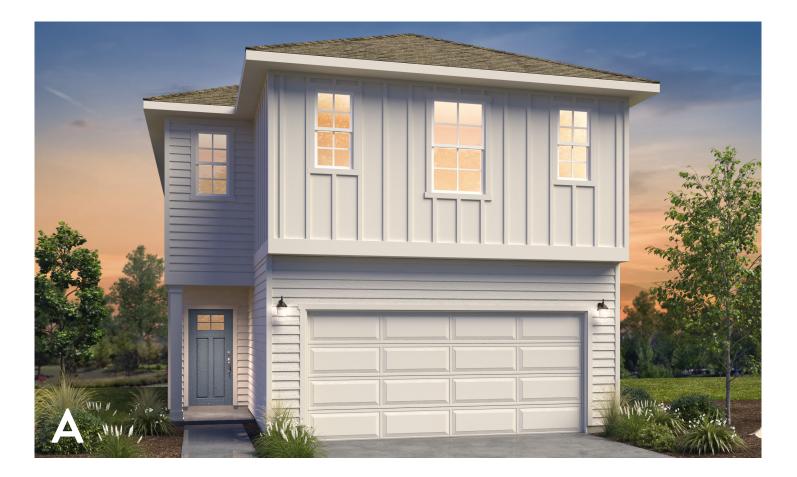

## SKYLINE VIEW FLOOR PLAN

Two Story | 2,415 SQ. FT. | 5 Bedrooms | 3.5 Baths | 2 Car Garage

2415 MAIN FLOOR PLAN

# SKYLINE VIEW OPTIONS

Two Story | 2,415 SQ. FT. | 5 Bedrooms | 3.5 Baths | 2 Car Garage

YOURVIEWHOME.COM