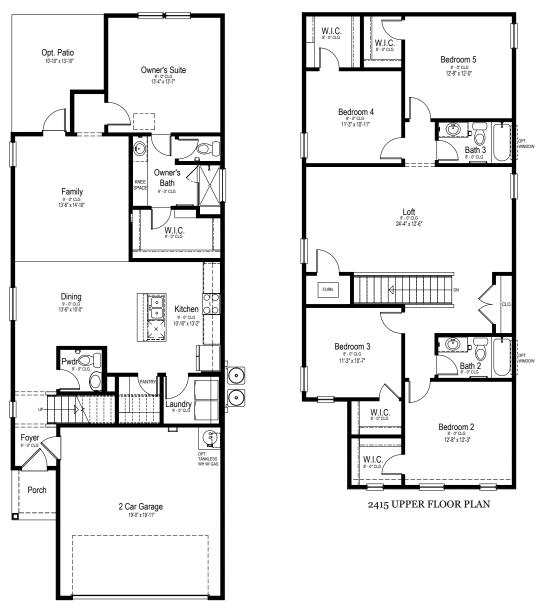

### **SKYLINE VIEW FLOOR PLAN**

## SKYLINE VIEW FLOOR PLAN

Two Story | 2,415 SQ. FT. | 5 Bedrooms | 3.5 Baths | 2 Car Garage

2415 MAIN FLOOR PLAN