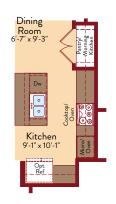

# DESERT VIEW HOMES

#### HARMONY OPTIONS

Single Story | 1,516 SQ. FT. | 2-3 Bedrooms | 2 Baths | 2-Car Garage

Opt. Kitchen 3

Opt. Bedroom 3

Opt. Owner's Bath 2

Opt. Lifestyle Mod

Opt. Owner's Bath 3

YOURVIEWHOME.COM • 915.206.5376