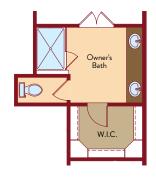

#### HARMONY OPTIONS

Single Story | 1,516 SQ. FT. | 2-3 Bedrooms | 2 Baths | 2-Car Garage

Opt. Kitchen 3

Opt. Bedroom 3

Opt. Owner's Bath 2

Opt. Lifestyle Mod

Opt. Owner's Bath 3

YOURVIEWHOME.COM • 915.206.5376