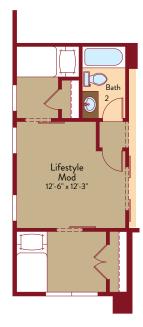

#### HARMONY OPTIONS

Single Story | 1,516 SQ. FT. | 2-3 Bedrooms | 2 Baths | 2-Car Garage

Opt. Kitchen 3

Opt. Bedroom 3

Opt. Owner's Bath 2

Opt. Lifestyle Mod

Opt. Owner's Bath 3

YOURVIEWHOME.COM • 915.206.5376