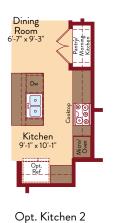

# DESERT VIEW HOMES

#### HARMONY OPTIONS

Single Story | 1,516 SQ. FT. | 2-3 Bedrooms | 2 Baths | 2-Car Garage

Opt. Kitchen 3

Opt. Bedroom 3

Opt. Owner's Bath 2

Opt. Lifestyle Mod

Opt. Owner's Bath 3

YOURVIEWHOME.COM • 915.206.5376