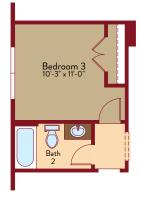

# DESERT VIEW HOMES

#### HARMONY OPTIONS

Single Story | 1,516 SQ. FT. | 2-3 Bedrooms | 2 Baths | 2-Car Garage

Opt. Kitchen 3

Opt. Bedroom 3

Opt. Owner's Bath 2

Opt. Lifestyle Mod

Opt. Owner's Bath 3

YOURVIEWHOME.COM • 915.206.5376