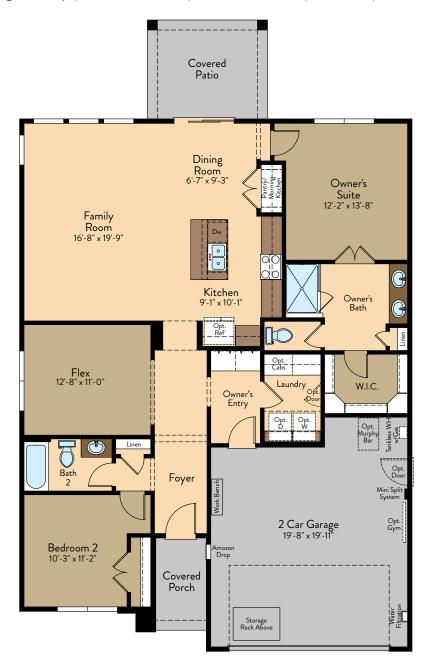

# DESERT VIEW HOMES

#### HARMONY FLOOR PLAN

Single Story | 1,516 SQ. FT. | 2-3 Bedrooms | 2 Baths | 2-Car Garage

### FIRST FLOOR

YOURVIEWHOME.COM • 915.615.3437