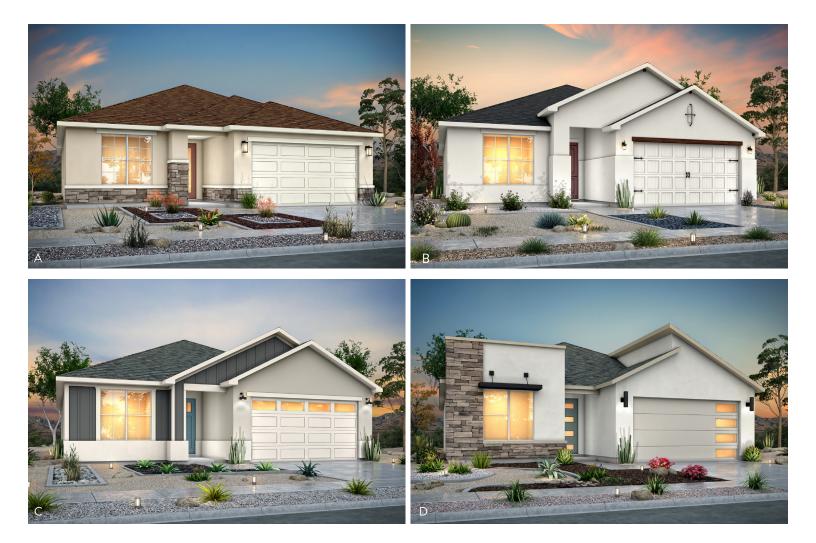

# DESERT VIEW HOMES

#### HARMONY FLOOR PLAN

Single Story | 1,516 SQ. FT. | 2-3 Bedrooms | 2 Baths | 2-Car Garage



### FIRST FLOOR

YOURVIEWHOME.COM • 915.615.3437



# DESERT VIEW HOMES

#### HARMONY OPTIONS

Single Story | 1,516 SQ. FT. | 2-3 Bedrooms | 2 Baths | 2-Car Garage





Opt. Kitchen 3



Opt. Bedroom 3



Opt. Owner's Bath 2





Opt. Lifestyle Mod

Opt. Owner's Bath 3

YOURVIEWHOME.COM • 915.206.5376



Prices, plans, features, and options are subject to change without notice. All square footage is approximate and varies by elevation. Additional restrictions may apply. See Sales Representative for details. 1/2023

# DESERT VIEW HOMES

#### HARMONY FLOOR PLAN



#### YOURVIEWHOME.COM • 915.206.5376

Prices, plans, features, and options are subject to change without notice. All square footage is approximate and varies by elevation. Additional restrictions may apply. See Sales Representative for details. 1/2023