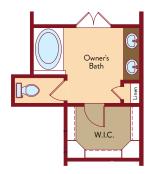

#### HARMONY OPTIONS

Single Story | 1,516 SQ. FT. | 2-3 Bedrooms | 2 Baths | 2-Car Garage

Opt. Kitchen 3

Opt. Bedroom 3

Opt. Owner's Bath 2

Opt. Lifestyle Mod

Opt. Owner's Bath 3

YOURVIEWHOME.COM • 915.206.5376