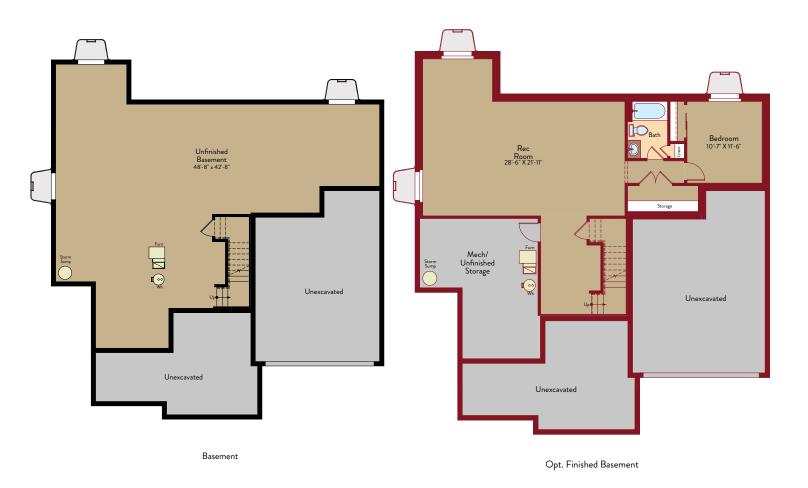

### **CYPRESS** BASEMENTS

Two Story | 2,994 sq.ft. | 5 Bed / 3 Baths | 2-Car Garage

#### YOURVIEWHOME.COM • 970.972.0220

Prices, plans, features, and options are subject to change without notice. All square footage is approximate and varies by elevation. Additional restrictions may apply. See Sales Representative for details. 03/2023