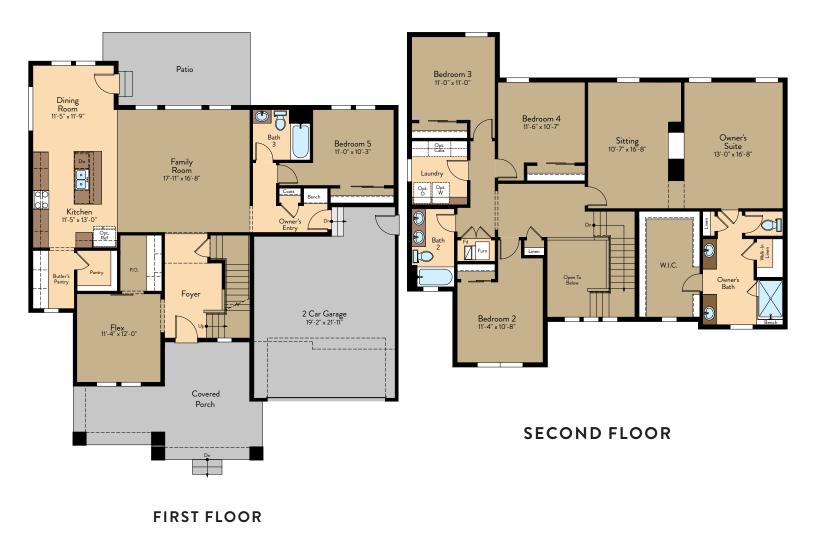

### CYPRESS FLOOR PLAN

Two Story | 2,994 sq.ft. | 5 Bed / 3 Baths | 2-Car Garage

#### YOURVIEWHOME.COM • 970.972.0220

Prices, plans, features, and options are subject to change without notice. All square footage is approximate and varies by elevation. Additional restrictions may apply. See Sales Representative for details. 03/2023