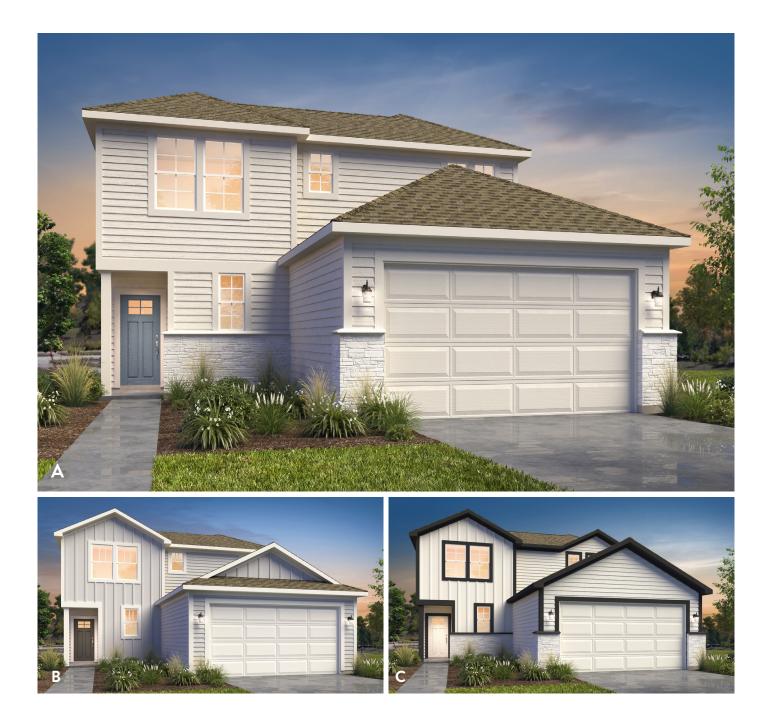

# PINE VIEW FLOOR PLAN

# PINE VIEW FLOOR PLAN

Two Story | 2,040 SQ. FT. | 4 Bedrooms | 3 Baths | 2 Car Garage