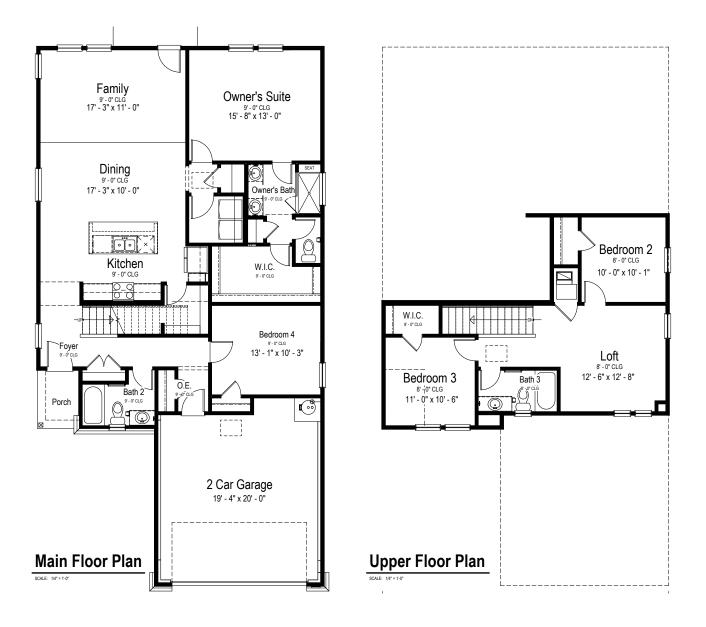

# PINE VIEW FLOOR PLAN

Two Story | 2,040 SQ. FT. | 4 Bedrooms | 3 Baths | 2 Car Garage