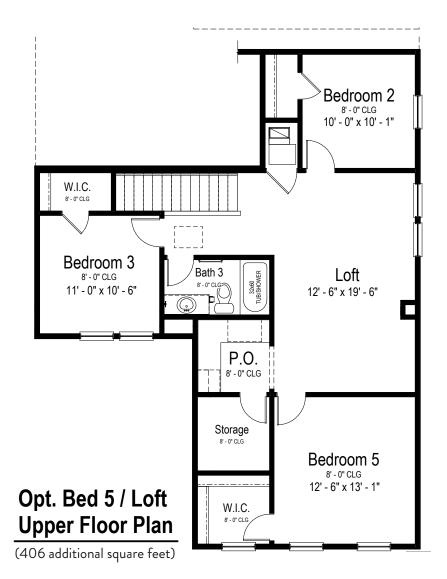

# PINE VIEW OPTIONS

Two Story | 2,040 SQ. FT. | 4 Bedrooms | 3 Baths | 2 Car Garage