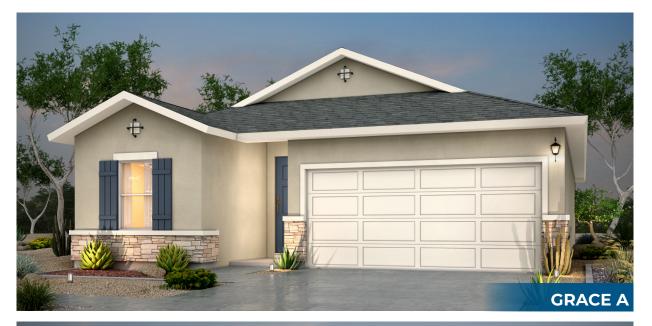

## THE GRACE 3 beds | 2 bath | 2 car | 1,616 sq. ft.

yourviewhome.com

THE GRACE

3 beds | 2 bath | 2 car | 1,616 sq. ft.