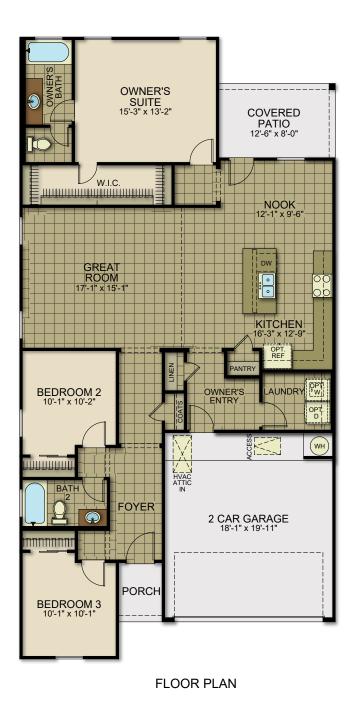

## THE GRACE 3 beds | 2 bath | 2 car | 1,616 sq. ft.

yourviewhome.com

THE GRACE

3 beds | 2 bath | 2 car | 1,616 sq. ft.