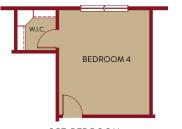

WIG

**BEDROOM 3** 

**BEDROOM 2** 

• Pocket Office with Design and Computer Station

LOFT

OPEN TO BELOW

- Convertible Relax Room that can be a Home Office, Remotely Learning Station or Secluded Living Room
- Shoe Storage in the Owners Suite
- Large Upstairs Storage Area