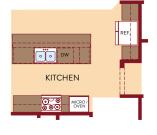

### SERENITY

- Two Story
- 2,487 SQ. FT.
- 3 Bedrooms + Loft/2.5 Baths
- 2-Car Garage

Special Thoughtful Home Series Features

- Large Pocket Office
- Pet Room with Dutch Door and Automated Door for Pet
- Morning Kitchen with Expansive Pantry
- Large Storage Closet

## **SERENITY**

- Two Story
- 2,487 SQ. FT.
- 3 Bedrooms + Loft/2.5 Baths
- 2-Car Garage

Special Thoughtful Home Series Features

- Large Pocket Office
- Pet Room with Dutch Door and Automated Door for Pet
- Morning Kitchen with Expansive Pantry
- Large Storage Closet
- Pocket Office with Design and Computer Station
- Convertible Relax Room that can be a Home Office, Remotely Learning Station or Secluded Living Room
- Shoe Storage in the Owners Suite
- Large Upstairs Storage Area