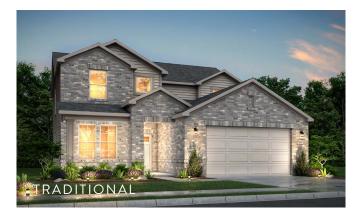

### SERENITY

- Two Story
- 2,487 SQ. FT.
- 3 Bedrooms + Loft/2.5 Baths
- 2-Car Garage

Special Thoughtful Home Series Features

- Large Pocket Office
- Pet Room with Dutch Door and Automated Door for Pet
- Morning Kitchen with Expansive Pantry
- Large Storage Closet

## **SERENITY**

- Two Story
- 2,487 SQ. FT.
- 3 Bedrooms + Loft/2.5 Baths
- 2-Car Garage

Special Thoughtful Home Series Features

- Large Pocket Office
- Pet Room with Dutch Door and Automated Door for Pet
- Morning Kitchen with Expansive Pantry
- Large Storage Closet
- Pocket Office with Design and Computer Station
- Convertible Relax Room that can be a Home Office, Remotely Learning Station or Secluded Living Room
- Shoe Storage in the Owners Suite
- Large Upstairs Storage Area