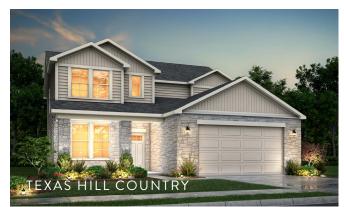

### SERENITY

- Two Story
- 2,487 SQ. FT.
- 3 Bedrooms + Loft/2.5 Baths
- 2-Car Garage

Special Thoughtful Home Series Features

- Large Pocket Office
- Pet Room with Dutch Door and Automated Door for Pet
- Morning Kitchen with Expansive Pantry
- Large Storage Closet

## **SERENITY**

- Two Story
- 2,487 SQ. FT.
- 3 Bedrooms + Loft/2.5 Baths
- 2-Car Garage

Special Thoughtful Home Series Features

- Large Pocket Office
- Pet Room with Dutch Door and Automated Door for Pet
- Morning Kitchen with Expansive Pantry
- Large Storage Closet
- Pocket Office with Design and Computer Station
- Convertible Relax Room that can be a Home Office, Remotely Learning Station or Secluded Living Room
- Shoe Storage in the Owners Suite
- Large Upstairs Storage Area