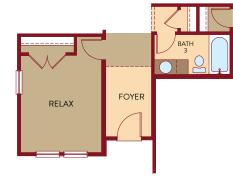

### SERENITY

- Two Story
- 2,487 SQ. FT.
- 3 Bedrooms + Loft/2.5 Baths
- 2-Car Garage

Special Thoughtful Home Series Features

- Large Pocket Office
- Pet Room with Dutch Door and Automated Door for Pet
- Morning Kitchen with Expansive Pantry
- Large Storage Closet

WIG

**BEDROOM 3** 

**BEDROOM 2** 

• Pocket Office with Design and Computer Station

LOFT

OPEN TO BELOW

- Convertible Relax Room that can be a Home Office, Remotely Learning Station or Secluded Living Room
- Shoe Storage in the Owners Suite
- Large Upstairs Storage Area

## **SERENITY**

- Two Story
- 2,487 SQ. FT.
- 3 Bedrooms + Loft/2.5 Baths
- 2-Car Garage

Special Thoughtful Home Series Features

- Large Pocket Office
- Pet Room with Dutch Door and Automated Door for Pet
- Morning Kitchen with Expansive Pantry
- Large Storage Closet
- Pocket Office with Design and Computer Station
- Convertible Relax Room that can be a Home Office, Remotely Learning Station or Secluded Living Room
- Shoe Storage in the Owners Suite
- Large Upstairs Storage Area