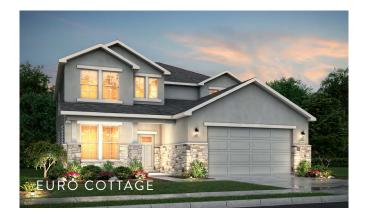

### SERENITY

- Two Story
- 2,487 SQ. FT.
- 3 Bedrooms + Loft/2.5 Baths
- 2-Car Garage

Special Thoughtful Home Series Features

- Large Pocket Office
- Pet Room with Dutch Door and Automated Door for Pet
- Morning Kitchen with Expansive Pantry
- Large Storage Closet

## **SERENITY**

- Two Story
- 2,487 SQ. FT.
- 3 Bedrooms + Loft/2.5 Baths
- 2-Car Garage

Special Thoughtful Home Series Features

- Large Pocket Office
- Pet Room with Dutch Door and Automated Door for Pet
- Morning Kitchen with Expansive Pantry
- Large Storage Closet
- Pocket Office with Design and Computer Station
- Convertible Relax Room that can be a Home Office, Remotely Learning Station or Secluded Living Room
- Shoe Storage in the Owners Suite
- Large Upstairs Storage Area