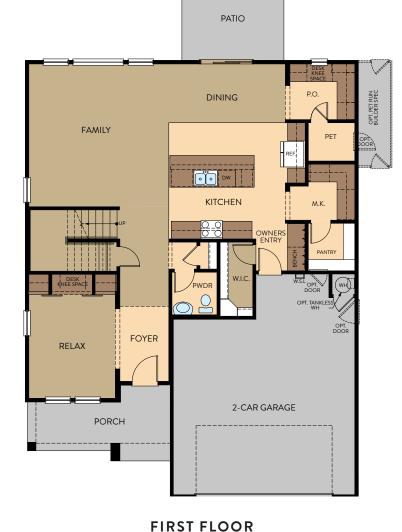

### SERENITY

- Two Story
- 2,487 SQ. FT.
- 3 Bedrooms + Loft/2.5 Baths
- 2-Car Garage

Special Thoughtful Home Series Features

- Large Pocket Office
- Pet Room with Dutch Door and Automated Door for Pet
- Morning Kitchen with Expansive Pantry
- Large Storage Closet

WIG

**BEDROOM 3** 

**BEDROOM 2** 

• Pocket Office with Design and Computer Station

LOFT

OPEN TO BELOW

- Convertible Relax Room that can be a Home Office, Remotely Learning Station or Secluded Living Room
- Shoe Storage in the Owners Suite
- Large Upstairs Storage Area

## **SERENITY**

- Two Story
- 2,487 SQ. FT.
- 3 Bedrooms + Loft/2.5 Baths
- 2-Car Garage

Special Thoughtful Home Series Features

- Large Pocket Office
- Pet Room with Dutch Door and Automated Door for Pet
- Morning Kitchen with Expansive Pantry
- Large Storage Closet
- Pocket Office with Design and Computer Station
- Convertible Relax Room that can be a Home Office, Remotely Learning Station or Secluded Living Room
- Shoe Storage in the Owners Suite
- Large Upstairs Storage Area