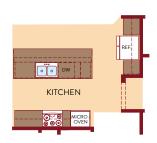

### SERENITY

- Two Story
- 2,487 SQ. FT.
- 3 Bedrooms + Loft/2.5 Baths
- 2-Car Garage

Special Thoughtful Home Series Features

- Large Pocket Office
- Pet Room with Dutch Door and Automated Door for Pet
- Morning Kitchen with Expansive Pantry
- Large Storage Closet

## **SERENITY**

- Two Story
- 2,487 SQ. FT.
- 3 Bedrooms + Loft/2.5 Baths
- 2-Car Garage

Special Thoughtful Home Series Features

- Large Pocket Office
- Pet Room with Dutch Door and Automated Door for Pet
- Morning Kitchen with Expansive Pantry
- Large Storage Closet
- Pocket Office with Design and Computer Station
- Convertible Relax Room that can be a Home Office, Remotely Learning Station or Secluded Living Room
- Shoe Storage in the Owners Suite
- Large Upstairs Storage Area