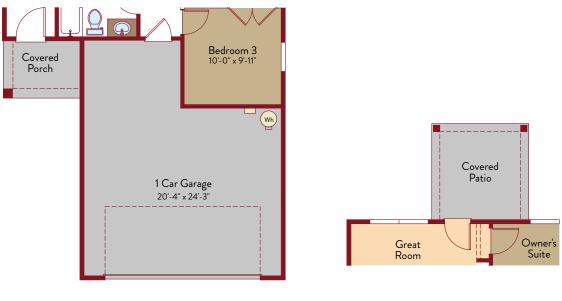

## SAN JOSE OPTIONS

Single Story | 1,157 SQ. FT. | 3 Bed | 2 Bath | 1.5 Car Garage

Opt. Owner's Bath W/ Tub/ Shower

Opt. Owner's Bath W/ Mudset Pan

Opt. 4' Garage Extension

Opt. Covered Patio