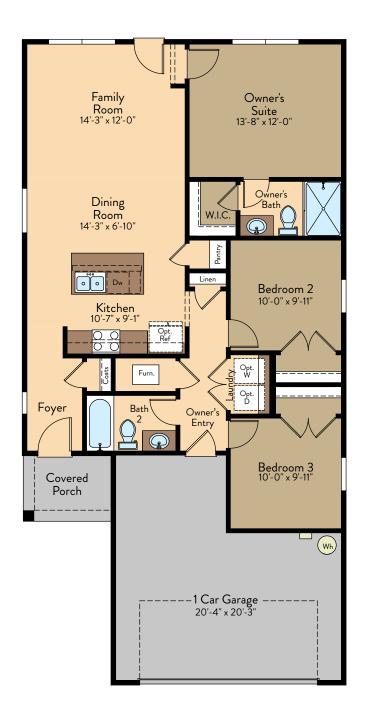

## SAN JOSE FLOOR PLAN

Single Story | 1,157 SQ. FT. | 3 Bed | 2 Bath | 1.5 Car Garage

YOURVIEWHOME.COM • 956.395.1236