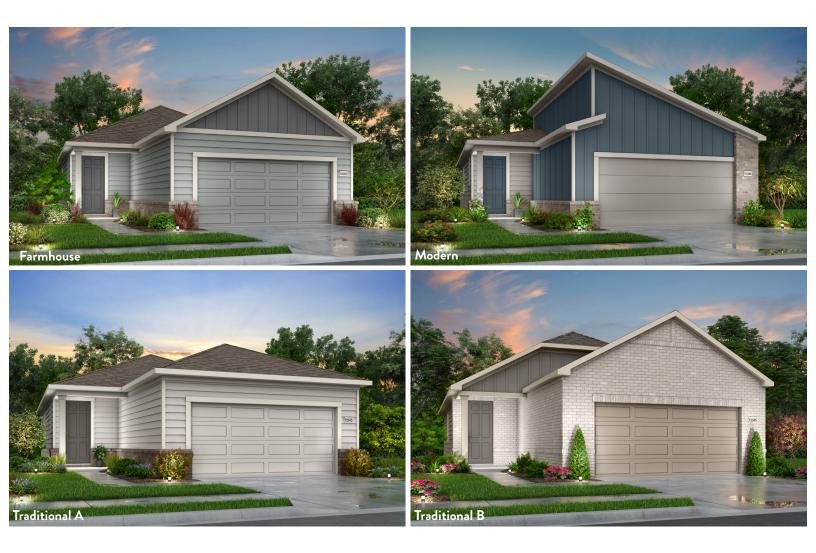

## SAN JOSE FLOOR PLAN

Single Story | 1,157 SQ. FT. | 3 Bed | 2 Bath | 1.5 Car Garage



YOURVIEWHOME.COM • 956.395.1236





## SAN JOSE OPTIONS

Single Story | 1,157 SQ. FT. | 3 Bed | 2 Bath | 1.5 Car Garage



Opt. Owner's Bath W/ Tub/ Shower



Opt. Owner's Bath W/ Mudset Pan



Opt. 4' Garage Extension

Opt. Covered Patio

## YOURVIEWHOME.COM • 956.395.1236



## SAN JOSE FLOOR PLAN



YOURVIEWHOME.COM • 956.395.1236

Prices, plans, features, and options are subject to change without notice. All square footage is approximate and varies by elevation. Additional restrictions may apply. See Sales Representative for details. 5/2022