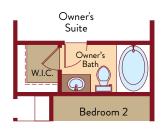

## SAN JOSE OPTIONS

Single Story | 1,157 SQ. FT. | 3 Bed | 2 Bath | 1.5 Car Garage

Opt. Owner's Bath W/ Tub/ Shower

Opt. Owner's Bath W/ Mudset Pan

Opt. 4' Garage Extension

Opt. Covered Patio