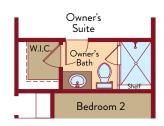

## SAN JOSE OPTIONS

Single Story | 1,157 SQ. FT. | 3 Bed | 2 Bath | 1.5 Car Garage

Opt. Owner's Bath W/ Tub/ Shower

Opt. Owner's Bath W/ Mudset Pan

Opt. 4' Garage Extension

Opt. Covered Patio