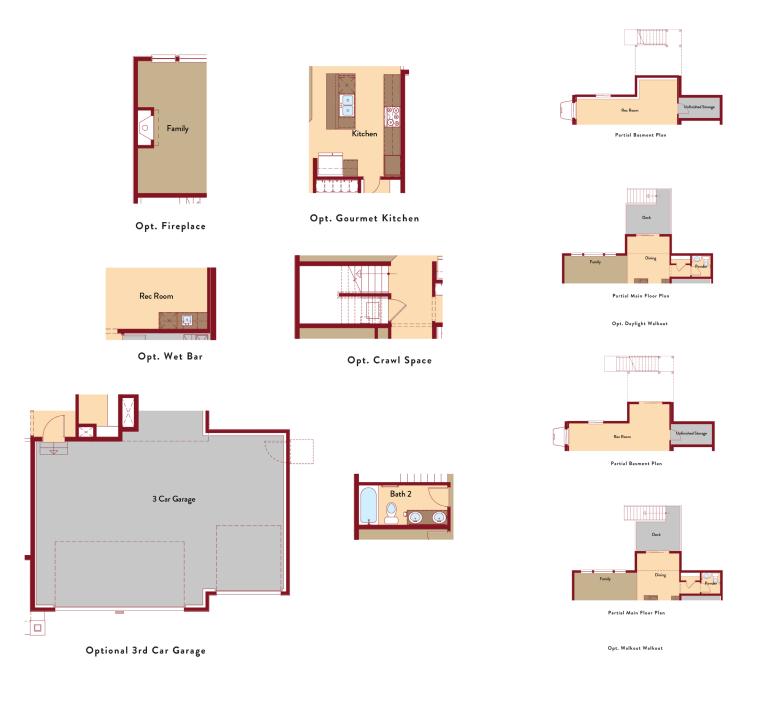

## **BALSAM** OPTIONS

Two Story | 2,297 SQ. FT. | 3 Bedrooms | 2.5 Baths | 3T Car Garage

### YOURVIEWHOME.COM

Prices, plans, features, and options are subject to change without notice. All square footage is approximate and varies by elevation. Additional restrictions may apply. See Sales Representative for details. 11/2023