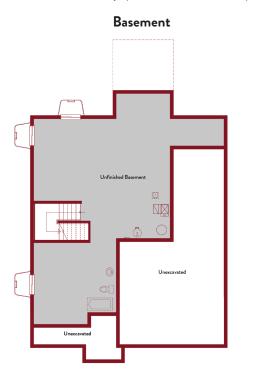

## BALSAM FLOOR PLAN

Two Story | 2,297 SQ. FT. | 3 Bedrooms | 2.5 Baths | 3T Car Garage



## YOURVIEWHOME.COM

Prices, plans, features, and options are subject to change without notice. All square footage is approximate and varies by elevation. Additional restrictions may apply. See Sales Representative for details. 11/2023





# BALSAM FLOOR PLAN

Two Story | 2,297 SQ. FT. | 3 Bedrooms | 2.5 Baths | 3T Car Garage



Main Level



Upper Level

### YOURVIEWHOME.COM



# BALSAM BASEMENT







**Finished Basement** 



#### YOURVIEWHOME.COM





## **BALSAM** OPTIONS

Two Story | 2,297 SQ. FT. | 3 Bedrooms | 2.5 Baths | 3T Car Garage



### YOURVIEWHOME.COM



Prices, plans, features, and options are subject to change without notice. All square footage is approximate and varies by elevation. Additional restrictions may apply. See Sales Representative for details. 11/2023