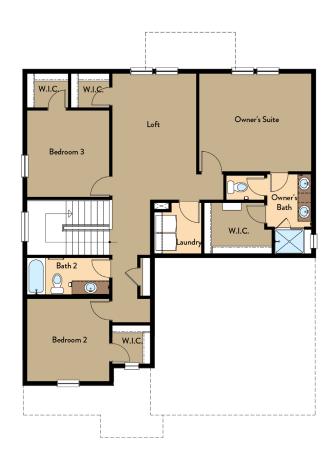

# BALSAM FLOOR PLAN

Two Story | 2,297 SQ. FT. | 3 Bedrooms | 2.5 Baths | 3T Car Garage

Main Level

Upper Level

### YOURVIEWHOME.COM