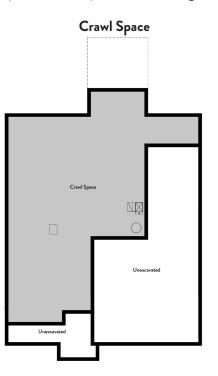

## BALSAM FLOOR PLAN

Two Story | 2,297 SQ. FT. | 3 Bedrooms | 2.5 Baths | 3T Car Garage



## YOURVIEWHOME.COM

Prices, plans, features, and options are subject to change without notice. All square footage is approximate and varies by elevation. Additional restrictions may apply. See Sales Representative for details. 11/2023





# BALSAM FLOOR PLAN

Two Story | 2,297 SQ. FT. | 3 Bedrooms | 2.5 Baths | 3T Car Garage



Main Level



Upper Level

### YOURVIEWHOME.COM



# BALSAM BASEMENT







**Finished Basement** 



#### YOURVIEWHOME.COM





## **BALSAM** OPTIONS

Two Story | 2,297 SQ. FT. | 3 Bedrooms | 2.5 Baths | 3T Car Garage



### YOURVIEWHOME.COM



Prices, plans, features, and options are subject to change without notice. All square footage is approximate and varies by elevation. Additional restrictions may apply. See Sales Representative for details. 11/2023