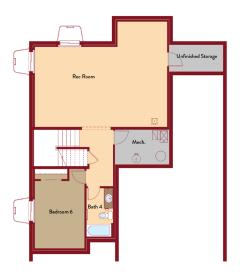

## BALSAM FLOOR PLAN

Two Story | 2,297 SQ. FT. | 3 Bedrooms | 2.5 Baths | 3T Car Garage



## YOURVIEWHOME.COM

Prices, plans, features, and options are subject to change without notice. All square footage is approximate and varies by elevation. Additional restrictions may apply. See Sales Representative for details. 11/2023





# BALSAM FLOOR PLAN

Two Story | 2,297 SQ. FT. | 3 Bedrooms | 2.5 Baths | 3T Car Garage



Main Level



Upper Level

### YOURVIEWHOME.COM



# BALSAM BASEMENT







**Finished Basement** 



#### YOURVIEWHOME.COM





## **BALSAM** OPTIONS

Two Story | 2,297 SQ. FT. | 3 Bedrooms | 2.5 Baths | 3T Car Garage



### YOURVIEWHOME.COM



Prices, plans, features, and options are subject to change without notice. All square footage is approximate and varies by elevation. Additional restrictions may apply. See Sales Representative for details. 11/2023