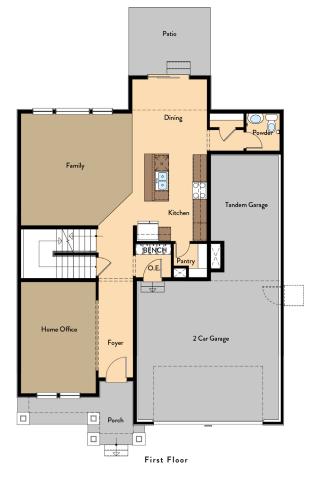

# BALSAM FLOOR PLAN

Two Story | 2,297 SQ. FT. | 3 Bedrooms | 2.5 Baths | 3T Car Garage

Main Level

Upper Level

### YOURVIEWHOME.COM