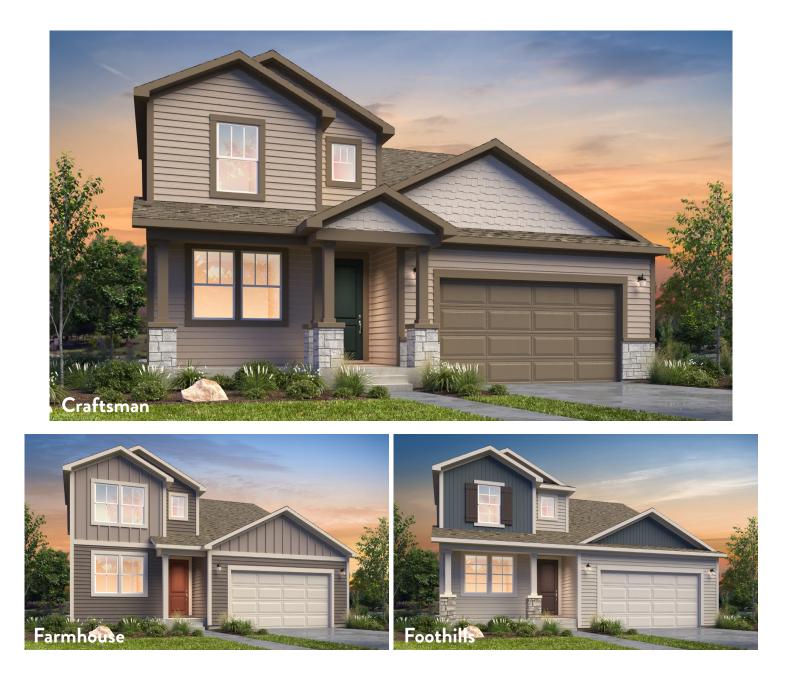

## BALSAM FLOOR PLAN

Two Story | 2,297 SQ. FT. | 3 Bedrooms | 2.5 Baths | 3T Car Garage

## YOURVIEWHOME.COM

Prices, plans, features, and options are subject to change without notice. All square footage is approximate and varies by elevation. Additional restrictions may apply. See Sales Representative for details. 11/2023