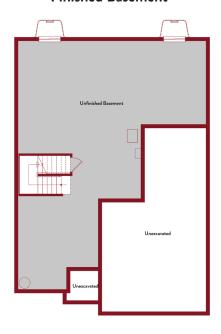

# **BOXELDER FLOOR PLAN**

Two Story  $\mid$  2,451 SQ. FT.  $\mid$  3 Bedrooms  $\mid$  2.5 Baths  $\mid$  3T Car Garage







### YOURVIEWHOME.COM



# **BOXELDER FLOOR PLAN**

# Two Story | 2,451 SQ. FT. | 3 Bedrooms | 2.5 Baths | 3T Car Garage



Main Level



Upper Level



# **BOXELDER BASEMENT**

# Two Story $\mid$ 2,451 SQ. FT. $\mid$ 3 Bedrooms $\mid$ 2.5 Baths $\mid$ 3T Car Garage

# Unfinished Basement Unexcavated

Opt. Unfinished Basement

### Crawl Space



Crawl Space

### Finished Basement



Opt. Unfinished Basement

### YOURVIEWHOME.COM





# **BOXELDER OPTIONS**

# Two Story | 2,451 SQ. FT. | 3 Bedrooms | 2.5 Baths | 3T Car Garage



### YOURVIEWHOME.COM