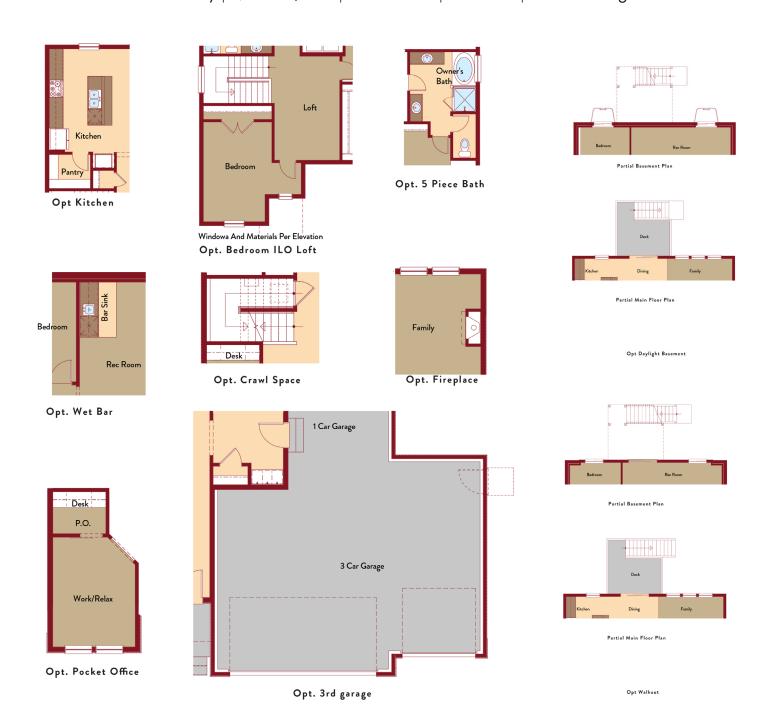

# **BOXELDER OPTIONS**

# Two Story | 2,451 SQ. FT. | 3 Bedrooms | 2.5 Baths | 3T Car Garage