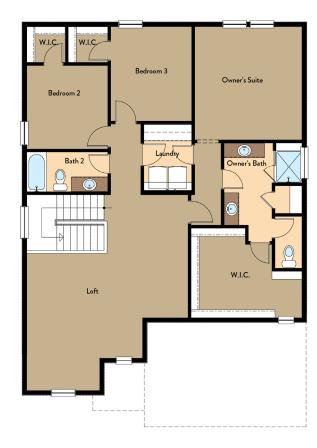

# Two Story | 2,451 SQ. FT. | 3 Bedrooms | 2.5 Baths | 3T Car Garage

Main Level

Upper Level