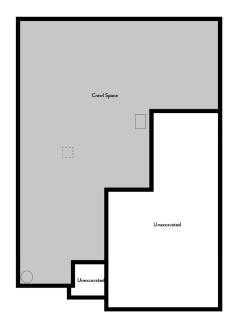

# **BOXELDER FLOOR PLAN**

Two Story  $\mid$  2,451 SQ. FT.  $\mid$  3 Bedrooms  $\mid$  2.5 Baths  $\mid$  3T Car Garage







### YOURVIEWHOME.COM



# **BOXELDER FLOOR PLAN**

# Two Story | 2,451 SQ. FT. | 3 Bedrooms | 2.5 Baths | 3T Car Garage



Main Level



Upper Level



# **BOXELDER BASEMENT**

# Two Story $\mid$ 2,451 SQ. FT. $\mid$ 3 Bedrooms $\mid$ 2.5 Baths $\mid$ 3T Car Garage

# Unfinished Basement Unexcavated

Opt. Unfinished Basement

### Crawl Space



Crawl Space

### Finished Basement



Opt. Unfinished Basement

### YOURVIEWHOME.COM





# **BOXELDER OPTIONS**

# Two Story | 2,451 SQ. FT. | 3 Bedrooms | 2.5 Baths | 3T Car Garage



### YOURVIEWHOME.COM