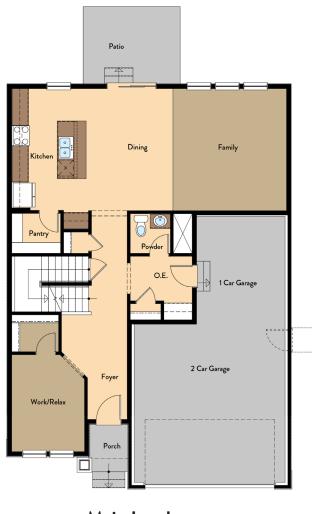

# **BOXELDER FLOOR PLAN**

# Two Story | 2,451 SQ. FT. | 3 Bedrooms | 2.5 Baths | 3T Car Garage

Main Level

Upper Level