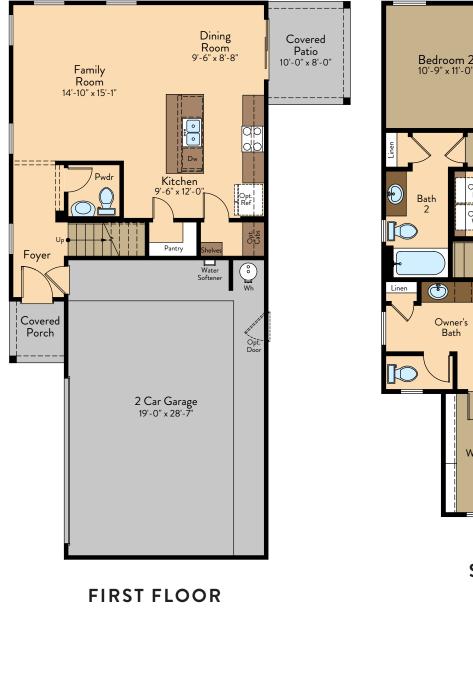

## LEA FLOOR PLAN

Two Story | 1,712 SQ. FT. | 3 Bed | 2 Bath | 2 Car Garage

SECOND FLOOR

# DESERT VIEW HOMES

### LEA FLOOR PLAN