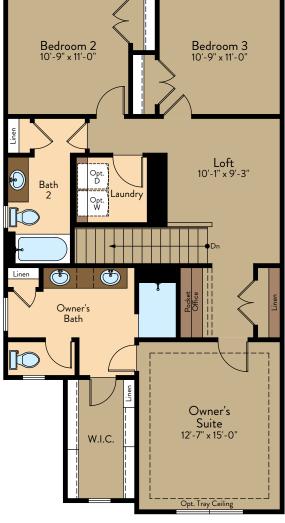

## LEA FLOOR PLAN

Two Story | 1,712 SQ. FT. | 3 Bed | 2 Bath | 2 Car Garage

SECOND FLOOR

# DESERT VIEW HOMES

### LEA FLOOR PLAN