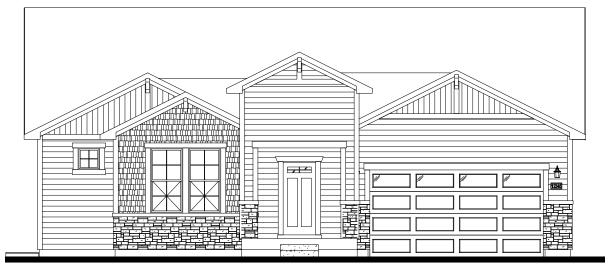

# **CALYPSO FLOOR PLAN**

# Single Story | 1,793-2,754 SQ. FT. | 3-4 Bedrooms | 2.5-3.5 Baths | 2-4 Car Garage

CRAFTSMAN

YOURVIEWHOME.COM - 605.484.2951

PRAIRIE