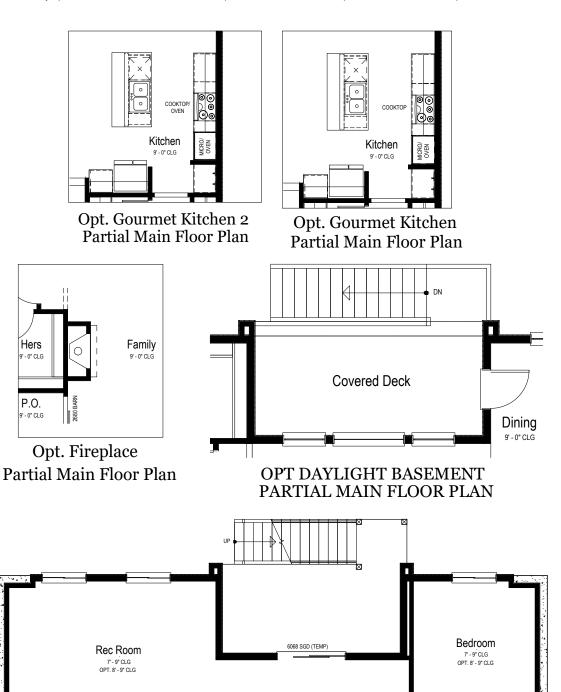

### CALYPSO OPTIONS

Single Story | 1,793-2,754 SQ. FT. | 3-4 Bedrooms | 2.5-3.5 Baths | 2-4 Car Garage

YOURVIEWHOME.COM - 605.484.2951

OPT DAYLIGHT BASEMENT PARTIAL BASEMENT PLAN