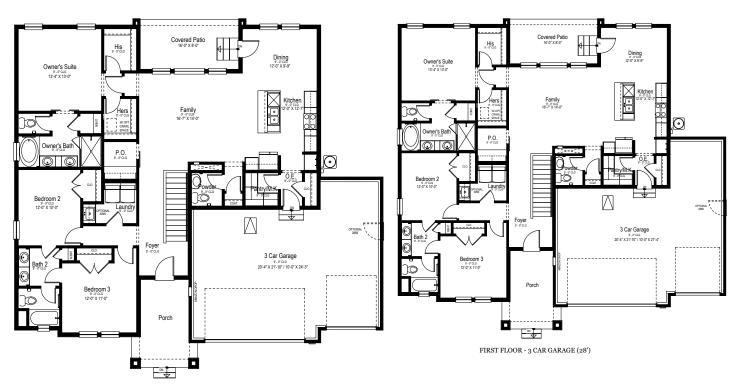

# **CALYPSO FLOOR PLAN**

# Single Story | 1,793-2,754 SQ. FT. | 3-4 Bedrooms | 2.5-3.5 Baths | 2-4 Car Garage

CRAFTSMAN

YOURVIEWHOME.COM - 605.484.2951

PRAIRIE

## **CALYPSO FLOOR PLAN**

Single Story | 1,793-2,754 SQ. FT. | 3-4 Bedrooms | 2.5-3.5 Baths | 2-4 Car Garage

#### YOURVIEWHOME.COM - 605.484.2951