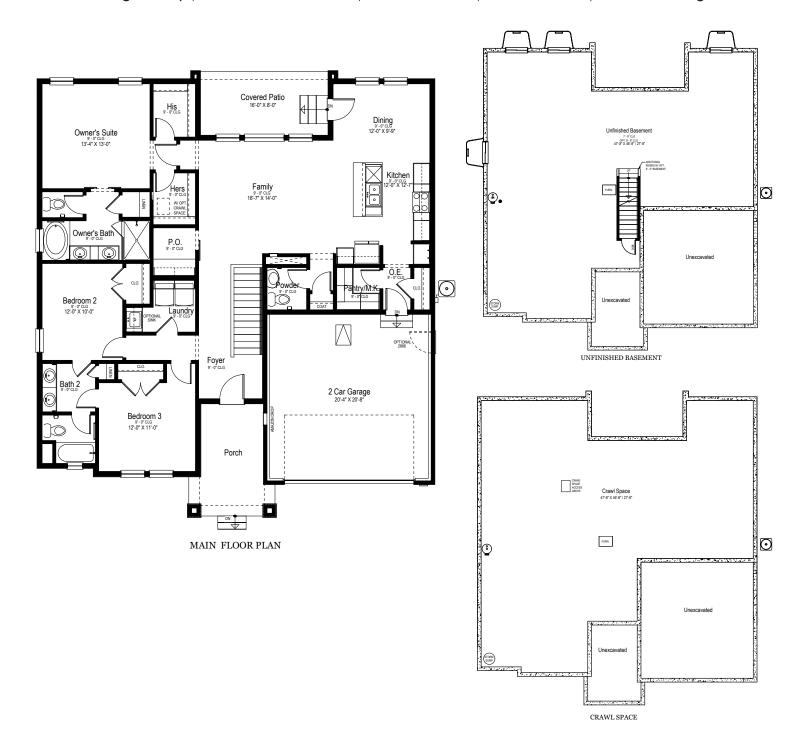

### CALYPSO OPTIONS

Single Story | 1,793-2,754 SQ. FT. | 3-4 Bedrooms | 2.5-3.5 Baths | 2-4 Car Garage

YOURVIEWHOME.COM - 605.484.2951

OPT DAYLIGHT BASEMENT PARTIAL BASEMENT PLAN