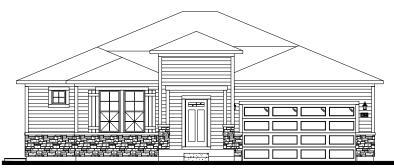

### **CALYPSO GARAGE**

Single Story | 1,793-2,754 SQ. FT. | 3-4 Bedrooms | 2.5-3.5 Baths | 2-4 Car Garage

FIRST FLOOR - 3 CAR GARAGE (24')

OPT. 1 CAR GARAGE - PARTIAL FLOOR PLAN