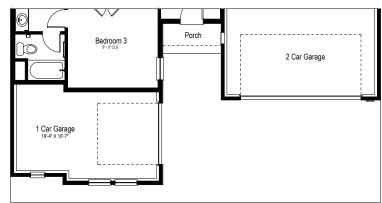

### **CALYPSO GARAGE**

Single Story | 1,793-2,754 SQ. FT. | 3-4 Bedrooms | 2.5-3.5 Baths | 2-4 Car Garage

FIRST FLOOR - 3 CAR GARAGE (24')

OPT. 1 CAR GARAGE - PARTIAL FLOOR PLAN