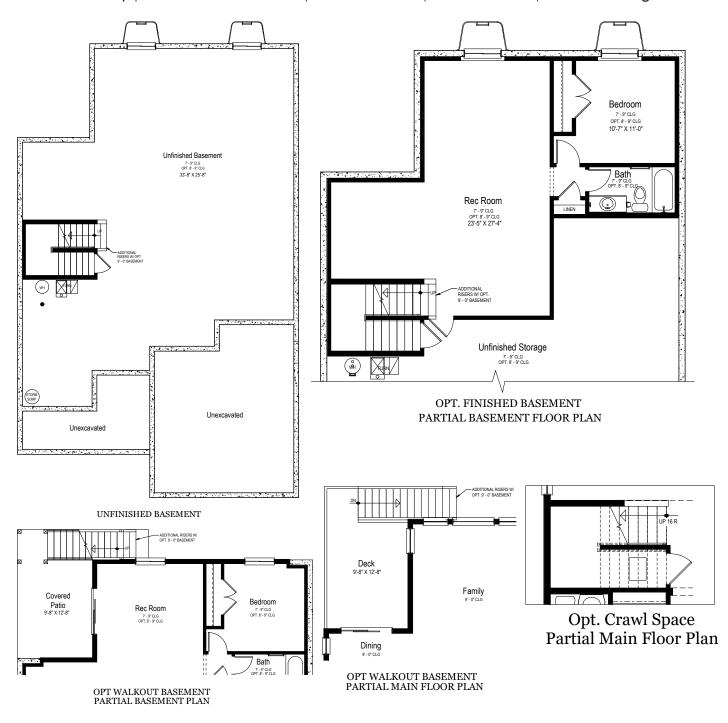

## GARNET BASEMENT

Two Story | 2,355-3,573 SQ. FT. | 3-4 Bedrooms | 2.5-3.5 Baths | 2-3 Car Garage