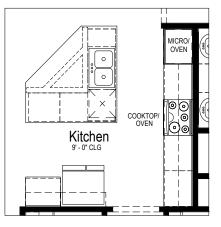

# GARNET OPTIONS

Two Story | 2,355-3,573 SQ. FT. | 3-4 Bedrooms | 2.5-3.5 Baths | 2-3 Car Garage

Opt. Fireplace Partial Main Floor Plan

Opt. Wet Bar Partial Finished Basement Plan

Opt. Kitchen 2 Partial Main Floor Plan

Opt. Kitchen 3 Partial Main Floor Plan