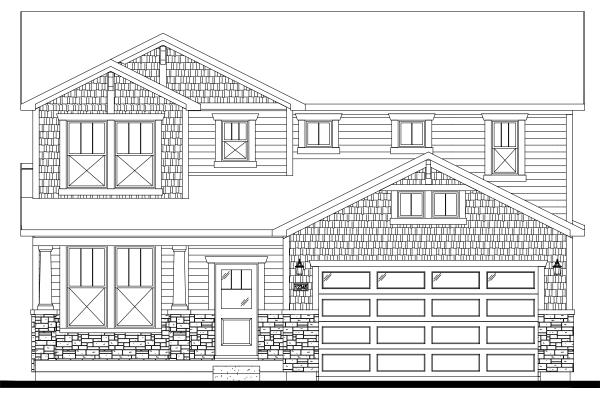

# GARNET FLOOR PLAN

Two Story | 2,355-3,573 SQ. FT. | 3-4 Bedrooms | 2.5-3.5 Baths | 2-3 Car Garage

CRAFTSMAN

## GARNET FLOOR PLAN

Two Story | 2,355-3,573 SQ. FT. | 3-4 Bedrooms | 2.5-3.5 Baths | 2-3 Car Garage