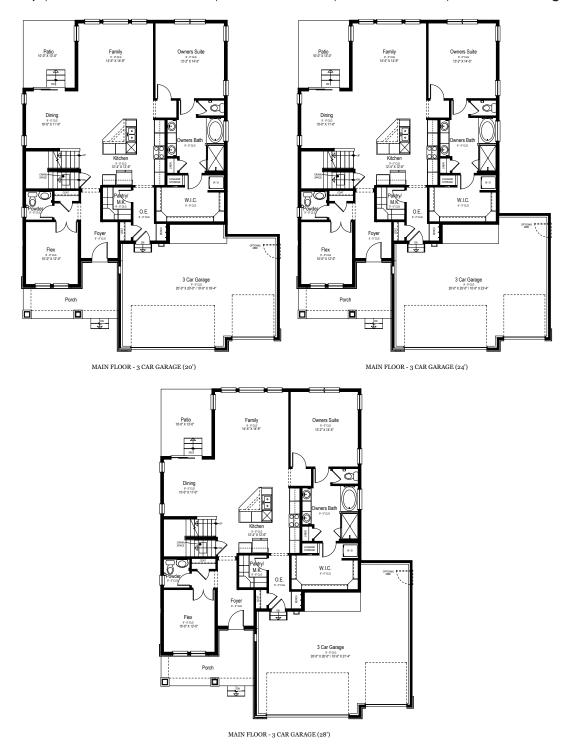

# GARNET GARAGE

Two Story | 2,355-3,573 SQ. FT. | 3-4 Bedrooms | 2.5-3.5 Baths | 2-3 Car Garage