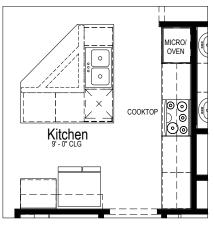

# GARNET OPTIONS

Two Story | 2,355-3,573 SQ. FT. | 3-4 Bedrooms | 2.5-3.5 Baths | 2-3 Car Garage

Opt. Fireplace Partial Main Floor Plan

Opt. Wet Bar Partial Finished Basement Plan

Opt. Kitchen 2 Partial Main Floor Plan

Opt. Kitchen 3 Partial Main Floor Plan