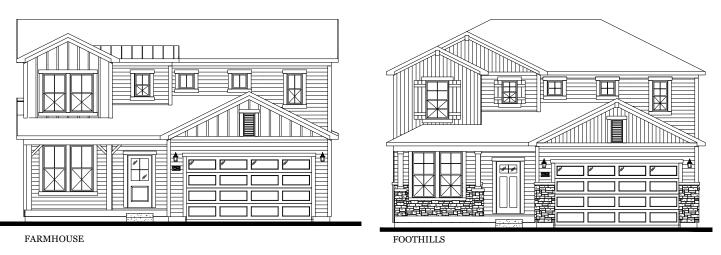

# GARNET FLOOR PLAN

Two Story | 2,355-3,573 SQ. FT. | 3-4 Bedrooms | 2.5-3.5 Baths | 2-3 Car Garage

CRAFTSMAN

## GARNET FLOOR PLAN

Two Story | 2,355-3,573 SQ. FT. | 3-4 Bedrooms | 2.5-3.5 Baths | 2-3 Car Garage