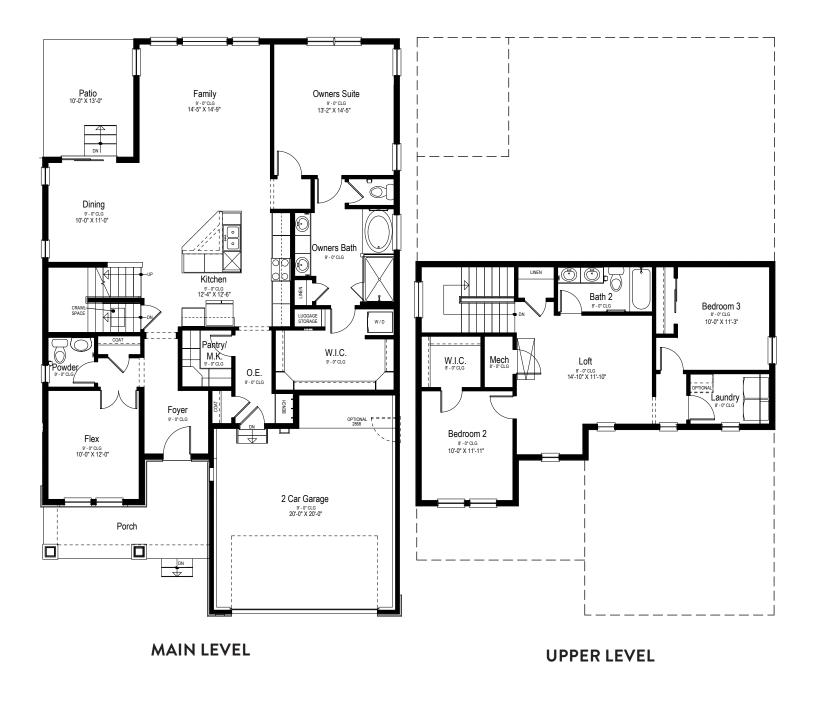

# GARNET FLOOR PLAN

Two Story | 2,355-3,573 SQ. FT. | 3-4 Bedrooms | 2.5-3.5 Baths | 2-3 Car Garage

CRAFTSMAN

## GARNET FLOOR PLAN

Two Story | 2,355-3,573 SQ. FT. | 3-4 Bedrooms | 2.5-3.5 Baths | 2-3 Car Garage