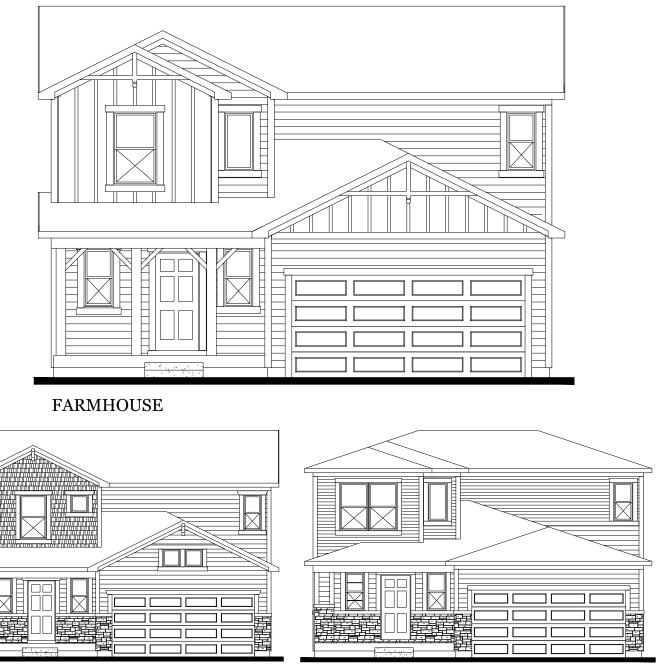

# PACTOLA FLOOR PLAN

Two Story | 1,724-2,371 SQ. FT. | 3-5 Bedrooms | 2.5-3.5 Baths | 2-3 Car Garage

CRAFTSMAN

PRAIRIE

### YOURVIEWHOME.COM - 605.484.2951