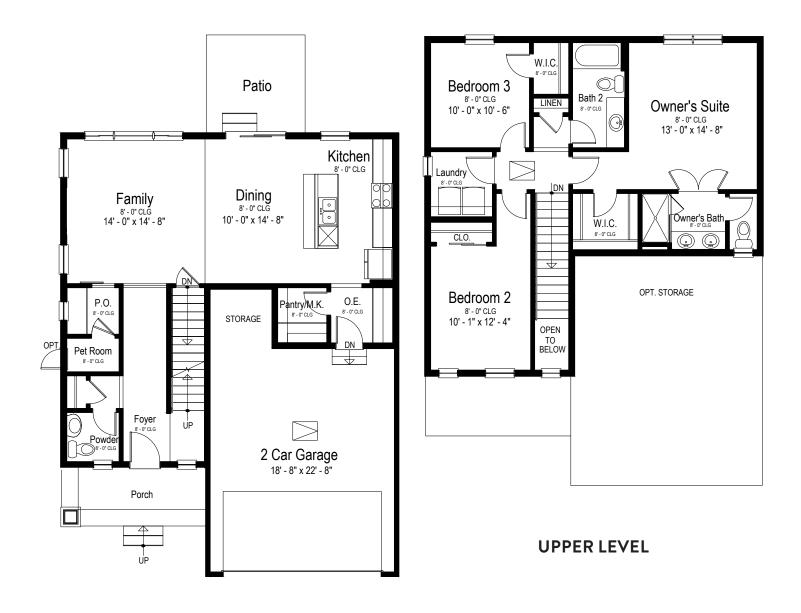

# PACTOLA FLOOR PLAN

Two Story | 1,724-2,371 SQ. FT. | 3-5 Bedrooms | 2.5-3.5 Baths | 2-3 Car Garage

### MAIN LEVEL

YOURVIEWHOME.COM - 605.484.2951