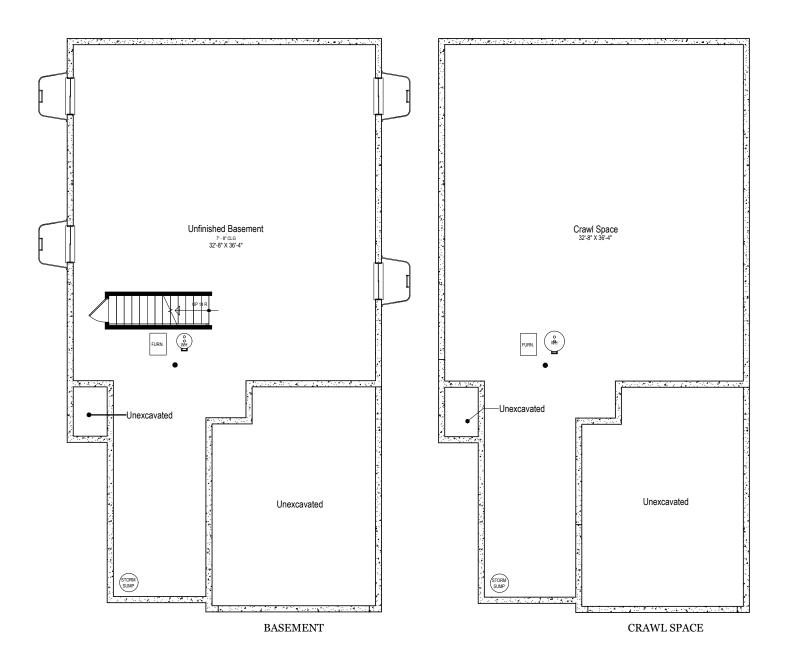

## PACTOLA FLOOR PLAN

Two Story | 1,724-2,371 SQ. FT. | 3-5 Bedrooms | 2.5-3.5 Baths | 2-3 Car Garage

#### YOURVIEWHOME.COM - 605.484.2951