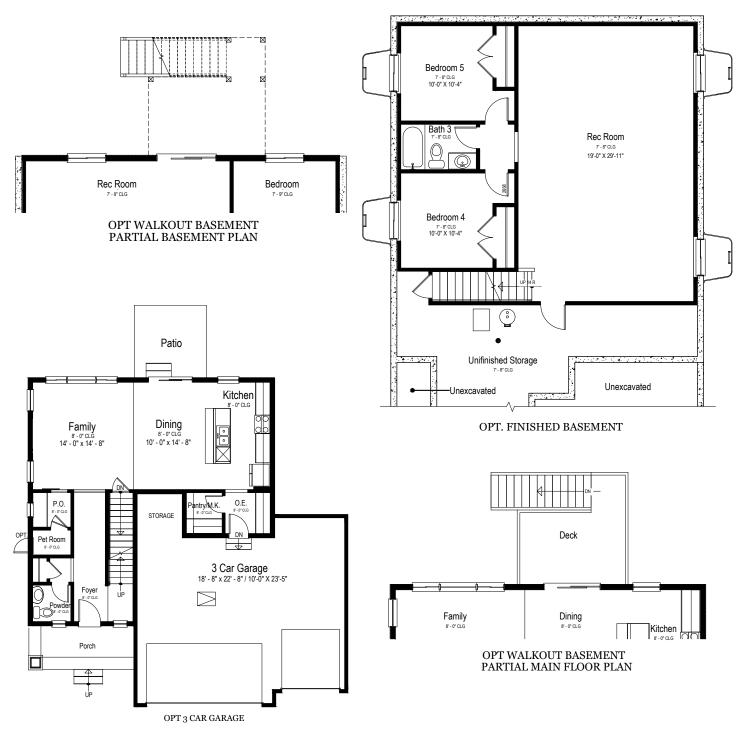

# PACTOLA OPTIONS

Two Story | 1,724-2,371 SQ. FT. | 3-5 Bedrooms | 2.5-3.5 Baths | 2-3 Car Garage

#### YOURVIEWHOME.COM - 605.484.2951

Prices, plans, features, and options are subject to change without notice. All square footage is approximate and varies by elevation. Additional restrictions may apply. See Sales Representative for details. 6/2023