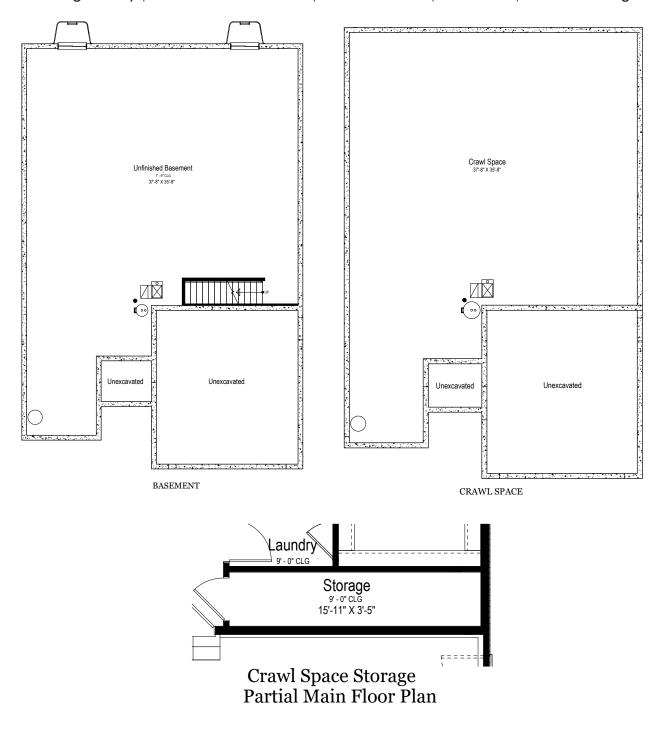

### SAPPHIRE BASEMENT

Single Story | 1,688-2,641 SQ. FT. | 3-4 Bedrooms | 2-3 Baths | 2-3 Car Garage

YOURVIEWHOME.COM - 605.484.2951

## SAPPHIRE GARAGE

Single Story | 1,688-2,641 SQ. FT. | 3-4 Bedrooms | 2-3 Baths | 2-3 Car Garage

#### YOURVIEWHOME.COM - 605.484.2951

Prices, plans, features, and options are subject to change without notice. All square footage is approximate and varies by elevation. Additional restrictions may apply. See Sales Representative for details. 6/2023