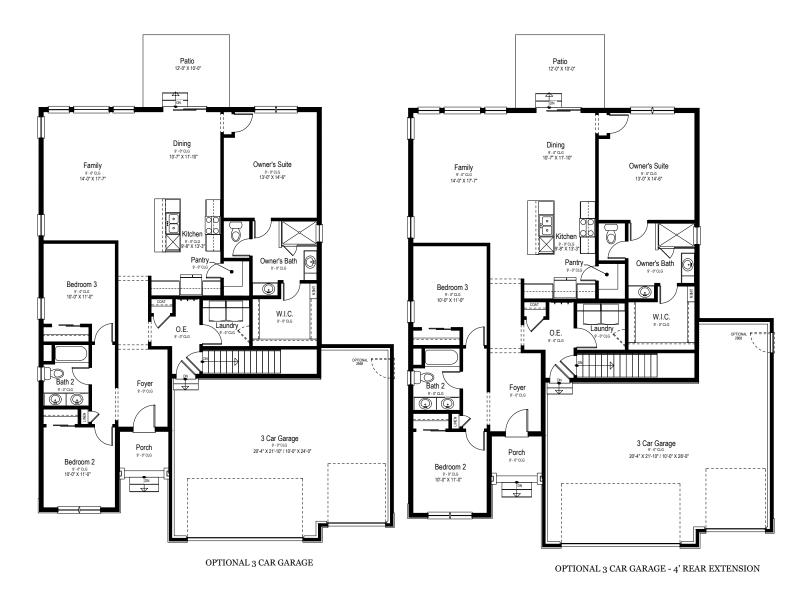

# SAPPHIRE FLOOR PLAN

Single Story | 1,688-2,641 SQ. FT. | 3-4 Bedrooms | 2-3 Baths | 2-3 Car Garage

#### MAIN LEVEL