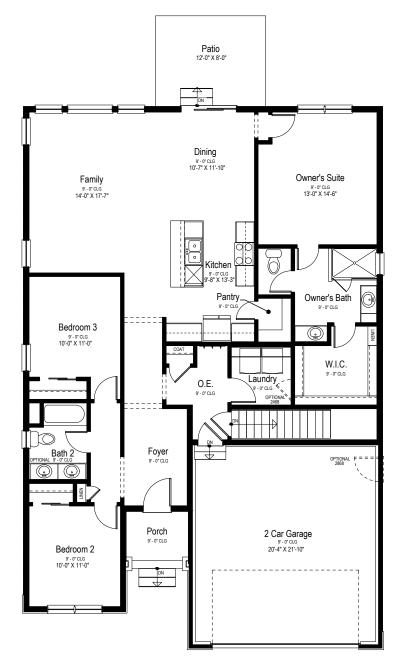

# SAPPHIRE FLOOR PLAN

Two Story | 1,688-2,641 SQ. FT. | 3-4 Bedrooms | 2-3 Baths | 2-3 Car Garage



FARMHOUSE



CRAFTSMAN

FOOTHILLS

#### YOURVIEWHOME.COM - 605.484.2951

Prices, plans, features, and options are subject to change without notice. All square footage is approximate and varies by elevation. Additional restrictions may apply. See Sales Representative for details. 6/2023



# SAPPHIRE FLOOR PLAN

Single Story | 1,688-2,641 SQ. FT. | 3-4 Bedrooms | 2-3 Baths | 2-3 Car Garage



#### MAIN LEVEL

#### YOURVIEWHOME.COM - 605.484.2951



### SAPPHIRE BASEMENT

Single Story | 1,688-2,641 SQ. FT. | 3-4 Bedrooms | 2-3 Baths | 2-3 Car Garage



YOURVIEWHOME.COM - 605.484.2951



## SAPPHIRE GARAGE

Single Story | 1,688-2,641 SQ. FT. | 3-4 Bedrooms | 2-3 Baths | 2-3 Car Garage



#### YOURVIEWHOME.COM - 605.484.2951

Prices, plans, features, and options are subject to change without notice. All square footage is approximate and varies by elevation. Additional restrictions may apply. See Sales Representative for details. 6/2023



# **SAPPHIRE** OPTIONS

Single Story | 1,688-2,641 SQ. FT. | 3-4 Bedrooms | 2-3 Baths | 2-3 Car Garage



#### YOURVIEWHOME.COM - 605.484.2951

Prices, plans, features, and options are subject to change without notice. All square footage is app