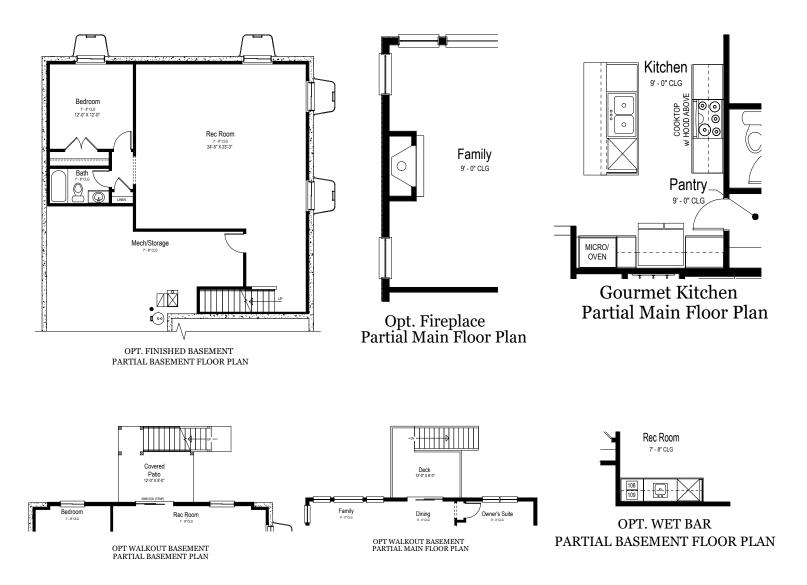

# **SAPPHIRE** OPTIONS

Single Story | 1,688-2,641 SQ. FT. | 3-4 Bedrooms | 2-3 Baths | 2-3 Car Garage