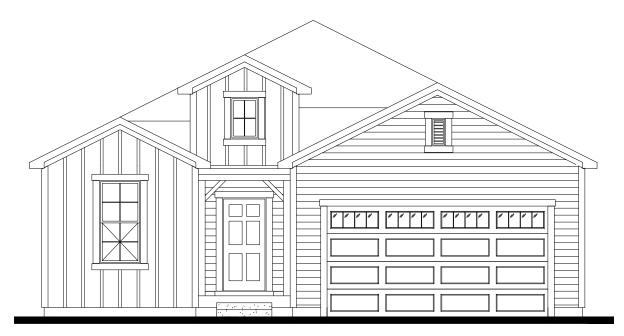

# SAPPHIRE FLOOR PLAN

Two Story | 1,688-2,641 SQ. FT. | 3-4 Bedrooms | 2-3 Baths | 2-3 Car Garage

FARMHOUSE

CRAFTSMAN

FOOTHILLS

#### YOURVIEWHOME.COM - 605.484.2951

Prices, plans, features, and options are subject to change without notice. All square footage is approximate and varies by elevation. Additional restrictions may apply. See Sales Representative for details. 6/2023