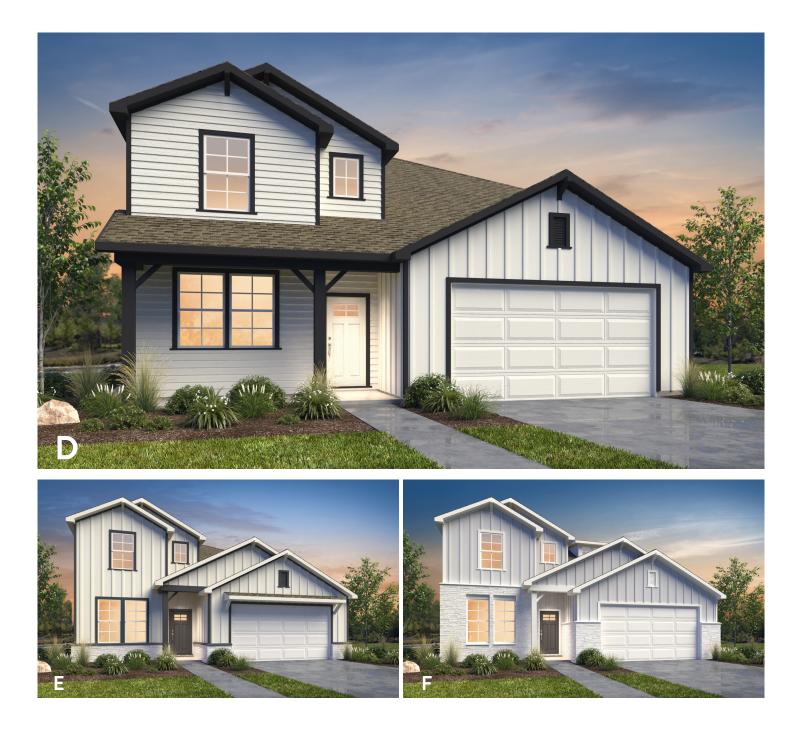

### STREAM VIEW FLOOR PLAN

## STREAM VIEW FLOOR PLAN

Two Story | 2,105 SQ. FT. | 3 Bedrooms | 2.5 Baths | 2 Car Garage