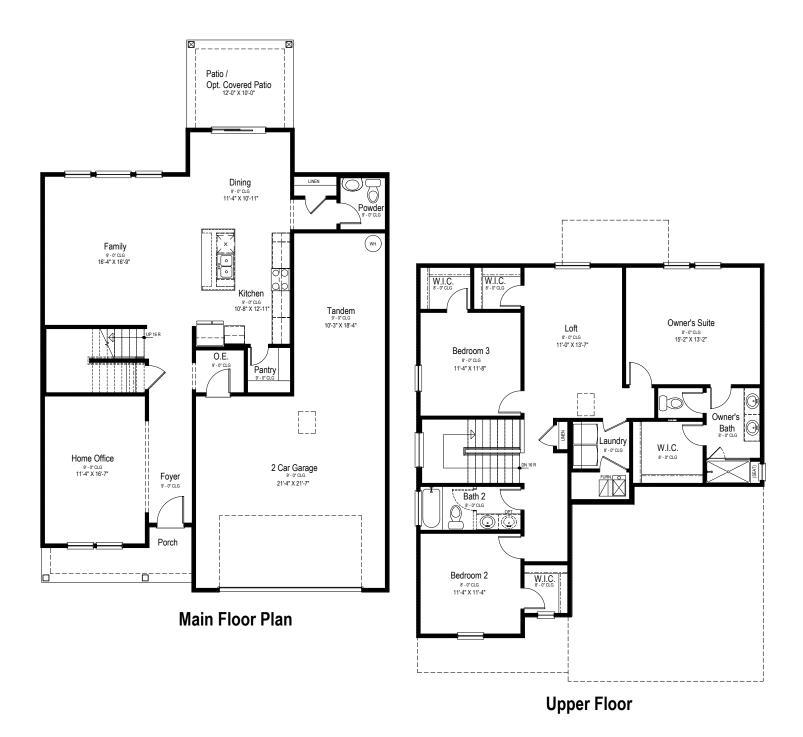

### STREAM VIEW FLOOR PLAN

## STREAM VIEW FLOOR PLAN

Two Story | 2,105 SQ. FT. | 3 Bedrooms | 2.5 Baths | 2 Car Garage