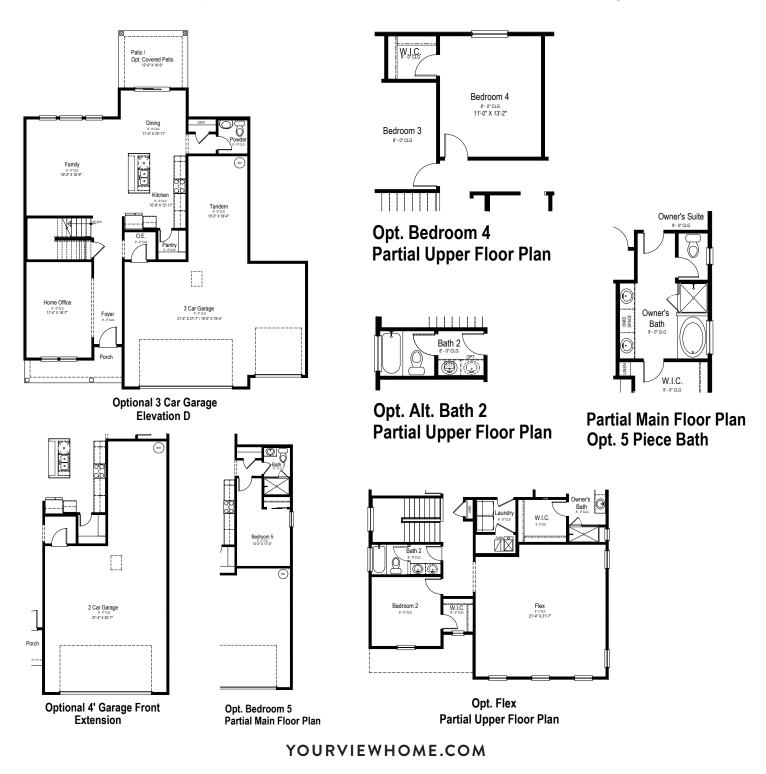

# STREAM VIEW OPTIONS

Two Story | 2,105 SQ. FT. | 3 Bedrooms | 2.5 Baths | 2 Car Garage

Prices, plans, features, and options are subject to change without notice. All square footage is approximate and varies by elevation. Additional restrictions may apply. See Sales Representative for details. 8/2023