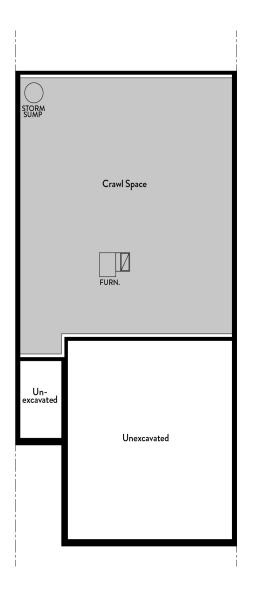

## CHEYENNE CRAWLSPACE

Two Story | 1,568 SQ. FT. | 3 Bedrooms | 2.5 Baths | 2 Car Garage

Crawl Space