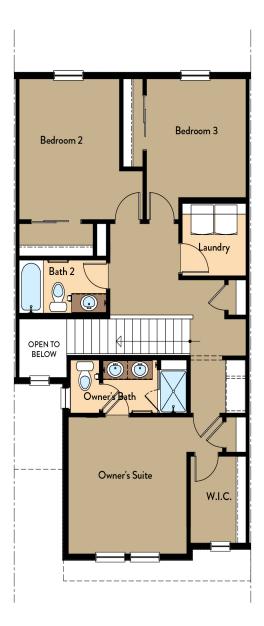

## CHEYENNE FLOOR PLAN

Two Story | 1,568 SQ. FT. | 3 Bedrooms | 2.5 Baths | 2 Car Garage

# CHEYENNE FLOOR PLAN

Two Story | 1,568 SQ. FT. | 3 Bedrooms | 2.5 Baths | 2 Car Garage