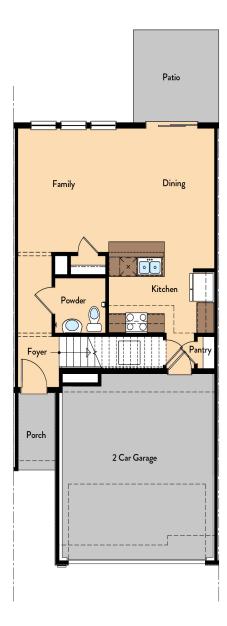

## CHEYENNE FLOOR PLAN

Two Story | 1,568 SQ. FT. | 3 Bedrooms | 2.5 Baths | 2 Car Garage



#### YOURVIEWHOME.COM

Prices, plans, features, and options are subject to change without notice. All square footage is approximate and varies by elevation. Additional restrictions may apply. See Sales Representative for details. 10/2023





# CHEYENNE FLOOR PLAN

Two Story | 1,568 SQ. FT. | 3 Bedrooms | 2.5 Baths | 2 Car Garage





### Main Level



### YOURVIEWHOME.COM



Prices, plans, features, and options are subject to change without notice. All square footage is approximate and varies by elevation. Additional restrictions may apply. See Sales Representative for details. 10/2023



## CHEYENNE CRAWLSPACE

Two Story | 1,568 SQ. FT. | 3 Bedrooms | 2.5 Baths | 2 Car Garage



Crawl Space

#### YOURVIEWHOME.COM



Prices, plans, features, and options are subject to change without notice. All square footage is approximate and varies by elevation. Additional restrictions may apply. See Sales Representative for details. 10/2023