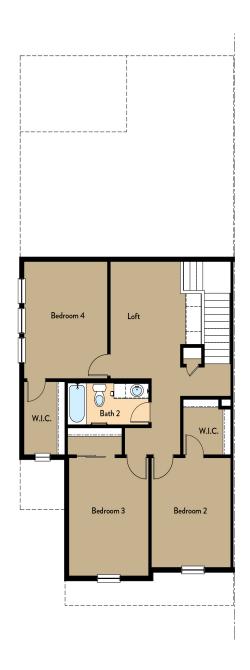

# Main Level Upper Level

Prices, plans, features, and options are subject to change without notice. All square footage is approximate and varies by elevation. Additional restrictions may apply. See Sales Representative for details. 10/2023

### MANITOU CRAWL SPACE

Two Story | 1,992 SQ. FT. | 4 Bedrooms | 2.5 Baths | 2 Car Garage

Crawl Space

#### YOURVIEWHOME.COM

Prices, plans, features, and options are subject to change without notice. All square footage is approximate and varies by elevation. Additional restrictions may apply. See Sales Representative for details. 10/2023