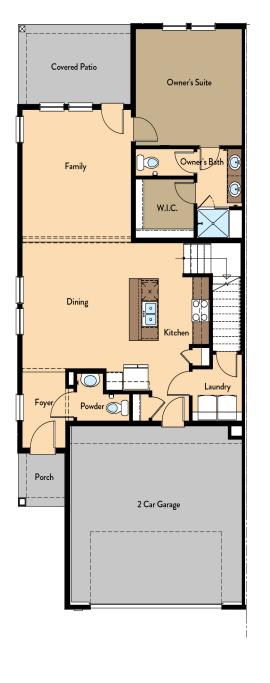

# Main Level Upper Level

Prices, plans, features, and options are subject to change without notice. All square footage is approximate and varies by elevation. Additional restrictions may apply. See Sales Representative for details. 10/2023

### MANITOU CRAWL SPACE

Two Story | 1,992 SQ. FT. | 4 Bedrooms | 2.5 Baths | 2 Car Garage

Crawl Space

#### YOURVIEWHOME.COM

Prices, plans, features, and options are subject to change without notice. All square footage is approximate and varies by elevation. Additional restrictions may apply. See Sales Representative for details. 10/2023