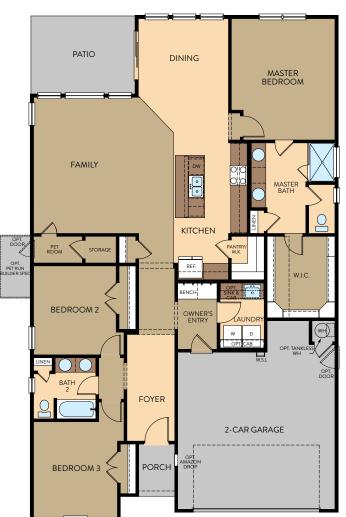

## ELEVATE

- Single Story
- 1,837 SQ. FT. 3 Bedrooms /2 Baths
- 3 Bedrooms / 2 Bath
- 2-Car Garage

Special Thoughtful Home Series Features

- Morning Kitchen
- Pet Room with Dutch Door and Automated Door for Pet
- Folding Area in the Laundry Room
- Luggage Storage

FIRST FLOOR

ſ

YOURVIEWHOME.COM/SKYBROOKE • 210.942.7415

Prices, plans, features, and options are subject to change without notice. All square footage is approximate and varies by elevation. Additional restrictions may apply. See Sales Representative for details. 05/2022