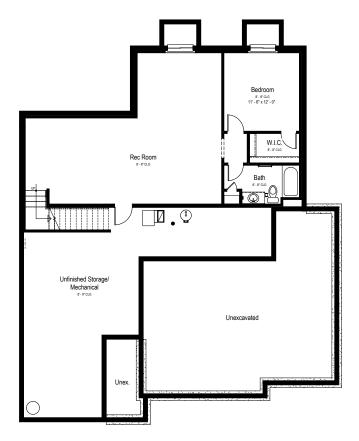

## FAIRFIELD FLOOR PLAN

Single Story | 1,637 SQ. FT. | 3 Bedrooms | 2 Baths | 3 Car Garage

MAIN FLOOR

**OPTIONAL FINISHED BASEMENT** 

## FAIRFIELD FLOOR PLAN