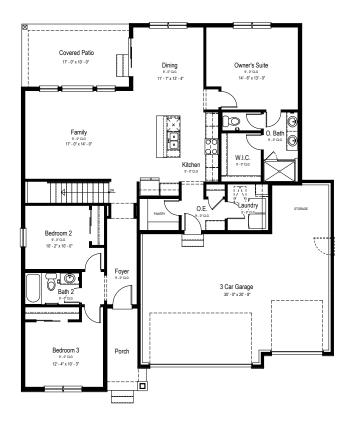

## FAIRFIELD FLOOR PLAN

Single Story | 1,637 SQ. FT. | 3 Bedrooms | 2 Baths | 3 Car Garage

MAIN FLOOR

**OPTIONAL FINISHED BASEMENT** 

## FAIRFIELD FLOOR PLAN