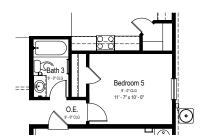

### **OAK VIEW FLOOR PLAN**

Two Story | 2,168 SQ. FT. | 4 Bedrooms | 2.5 Baths | 2 Car Garage

Opt Loft/Laundry
Partial Upper Floor Plan

Opt. Extended Kitchen Island Partial Main Floor Plan

Opt Bedroom 5/Bath 3 Partial Main Floor Plan