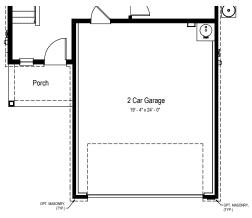

Owner's Bath - Opt. Tub/Shower Partial Upper Floor Plan

SCALE: 1/4" = 1'-0"

Opt. Covered Patio Partial Main Floor Plan

SCALE: 1/4" = 1'-0"

Opt. 4' Garage Extension Partial Main Floor Plan

(+80 Sq. Ft)

YOURVIEWHOME.COM