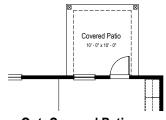

Owner's Bath - Opt. Tub/Shower Partial Upper Floor Plan

SCALE: 1/4" = 1'-0"

Opt. Covered Patio Partial Main Floor Plan

SCALE: 1/4" = 1'-0"

Opt. 4' Garage Extension Partial Main Floor Plan

(+80 Sq. Ft)

YOURVIEWHOME.COM