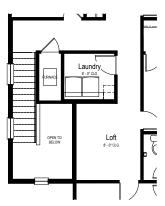

### **OAK VIEW FLOOR PLAN**

Two Story | 2,168 SQ. FT. | 4 Bedrooms | 2.5 Baths | 2 Car Garage

Opt Loft/Laundry
Partial Upper Floor Plan

Opt. Extended Kitchen Island Partial Main Floor Plan

Opt Bedroom 5/Bath 3 Partial Main Floor Plan