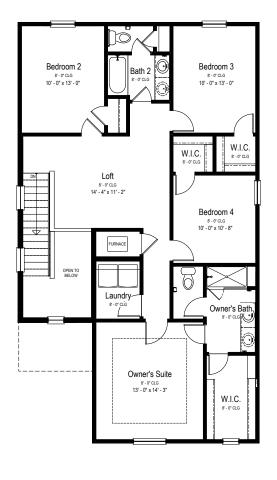

# OAK VIEW FLOOR PLAN

# Two Story | 2,168 SQ. FT. | 4 Bedrooms | 2.5 Baths | 2 Car Garage

Upper Floor Plan