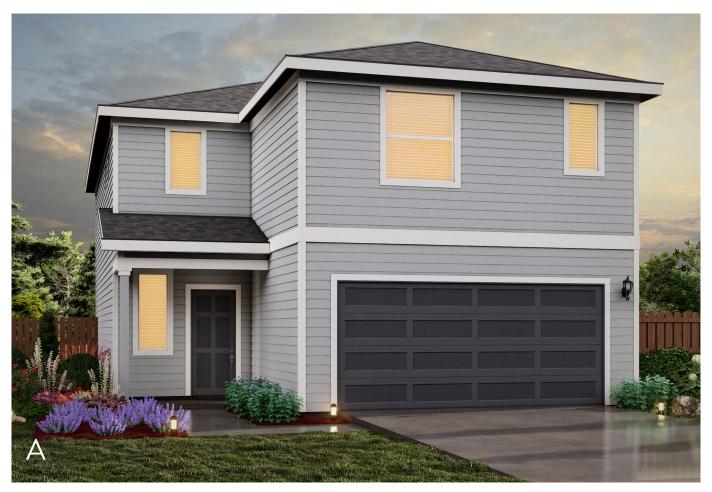

# OAK VIEW FLOOR PLAN

## **OAK VIEW FLOOR PLAN**

# Two Story | 2,168 SQ. FT. | 4 Bedrooms | 2.5 Baths | 2 Car Garage

Upper Floor Plan