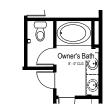

Owner's Bath - Opt. Tub/Shower Partial Upper Floor Plan

SCALE: 1/4" = 1'-0"

Opt. Covered Patio Partial Main Floor Plan

SCALE: 1/4" = 1'-0"

Opt. 4' Garage Extension Partial Main Floor Plan

(+80 Sq. Ft)

YOURVIEWHOME.COM