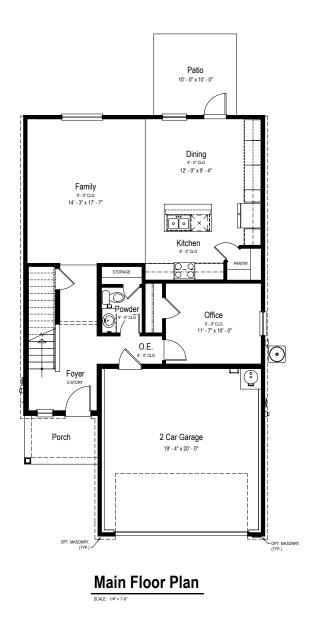

# Two Story | 2,168 SQ. FT. | 4 Bedrooms | 2.5 Baths | 2 Car Garage

Upper Floor Plan

### **OAK VIEW FLOOR PLAN**

Two Story | 2,168 SQ. FT. | 4 Bedrooms | 2.5 Baths | 2 Car Garage

Opt Loft/Laundry
Partial Upper Floor Plan

Opt. Extended Kitchen Island Partial Main Floor Plan

Opt Bedroom 5/Bath 3 Partial Main Floor Plan