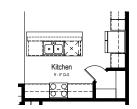

### **OAK VIEW FLOOR PLAN**

Two Story | 2,168 SQ. FT. | 4 Bedrooms | 2.5 Baths | 2 Car Garage

Opt Loft/Laundry
Partial Upper Floor Plan

Opt. Extended Kitchen Island Partial Main Floor Plan

Opt Bedroom 5/Bath 3 Partial Main Floor Plan