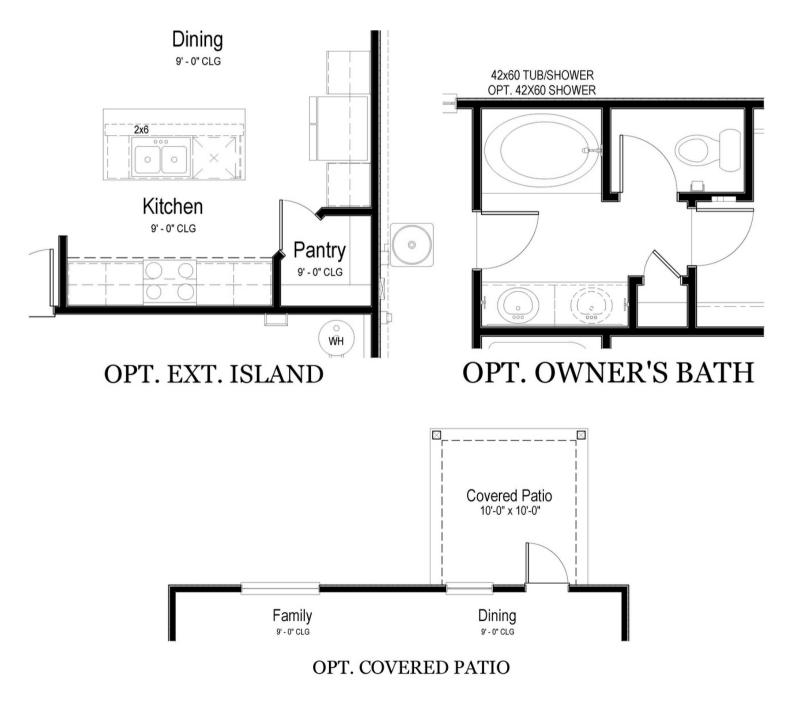

# **RUSTIC VIEW** OPTIONS

Two Story | 1,908 SQ. FT. | 4 Bedrooms | 2.5 Baths | 2 Car Garage