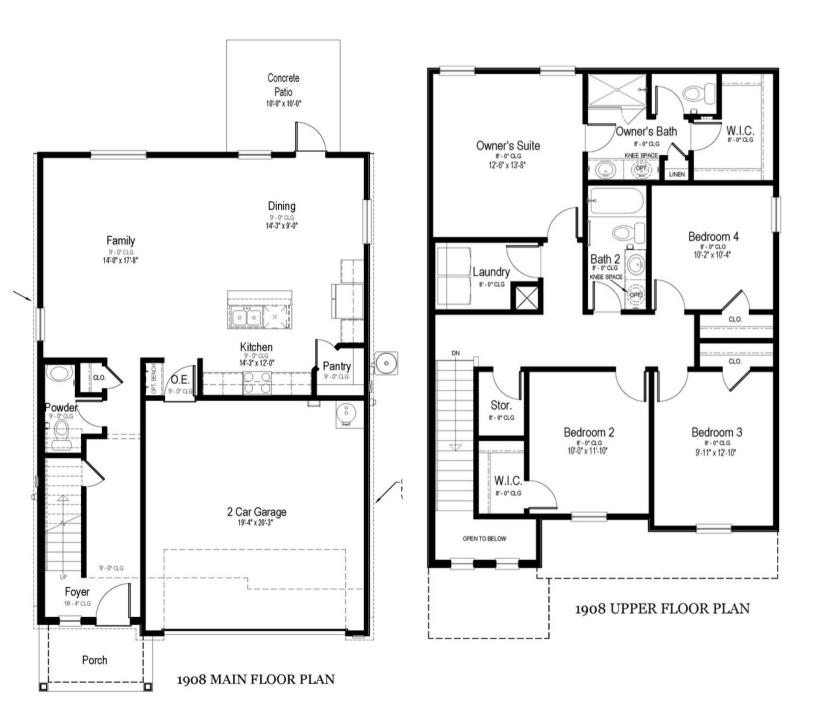

## **RUSTIC VIEW** FLOOR PL AN

Two Story | 1,908 SQ. FT. | 4 Bedrooms | 2.5 Baths | 2 Car Garage

YOURVIEWHOME.COM

Prices, plans, features, and options are subject to change without notice. All square footage is approximate and varies by elevation. Additional restrictions may apply. See Sales Representative for details. 3/2024