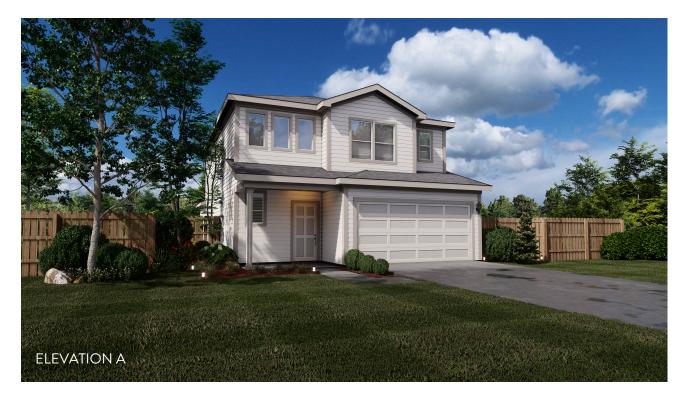

### VISTA VIEW FLOOR PLAN

# **VISTA VIEW** FLOOR PLAN

Two Story | 2,206 SQ. FT. | 4 Bedrooms | 3.5 Baths | 2 Car Garage

Storage 8' - 0" CLG

W.I.C.

8' - 0" CLG