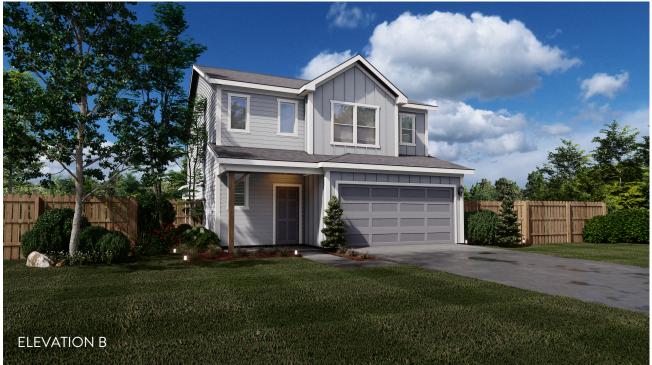

### VISTA VIEW FLOOR PLAN

# **VISTA VIEW** FLOOR PLAN

Two Story | 2,206 SQ. FT. | 4 Bedrooms | 3.5 Baths | 2 Car Garage

Storage 8' - 0" CLG

W.I.C.

8' - 0" CLG