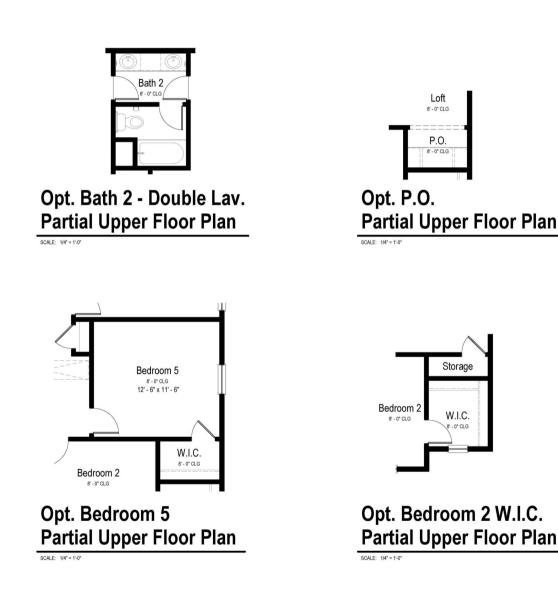

### VISTA VIEW OPTIONS

Two Story | 2,206 SQ. FT. | 4 Bedrooms | 3.5 Baths | 2 Car Garage

## VISTA VIEW OPTIONS

Two Story | 2,206 SQ. FT. | 4 Bedrooms | 3.5 Baths | 2 Car Garage