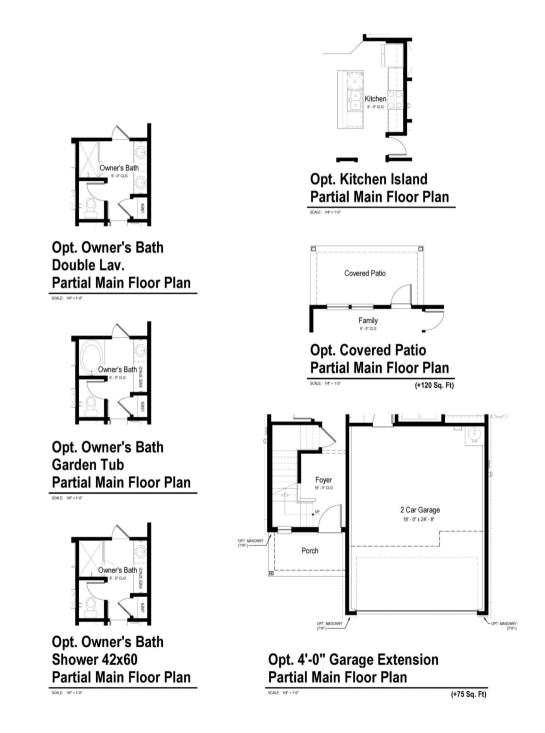

### VISTA VIEW OPTIONS

Two Story | 2,206 SQ. FT. | 4 Bedrooms | 3.5 Baths | 2 Car Garage

## VISTA VIEW OPTIONS

Two Story | 2,206 SQ. FT. | 4 Bedrooms | 3.5 Baths | 2 Car Garage