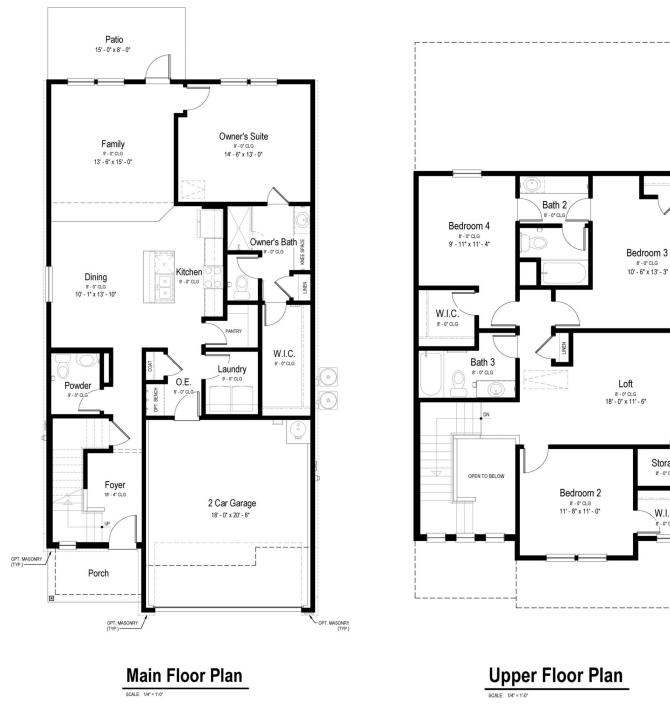

# **VISTA VIEW** FLOOR PLAN

Two Story | 2,206 SQ. FT. | 4 Bedrooms | 3.5 Baths | 2 Car Garage

Storage 8' - 0" CLG

W.I.C.

8' - 0" CLG