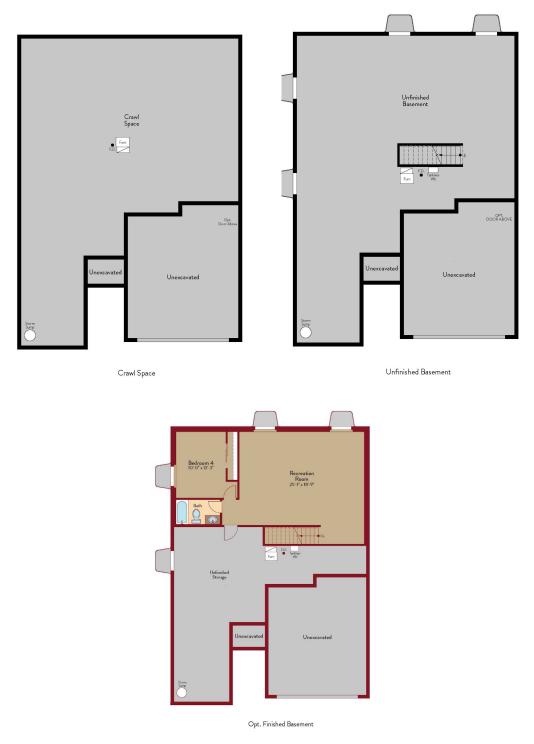

## **SAGE** BASEMENTS

Single Story | 1,620-2,453 SQ. FT. | 3-5 Bedrooms | 2-3 Baths | 2-3 Car Garage