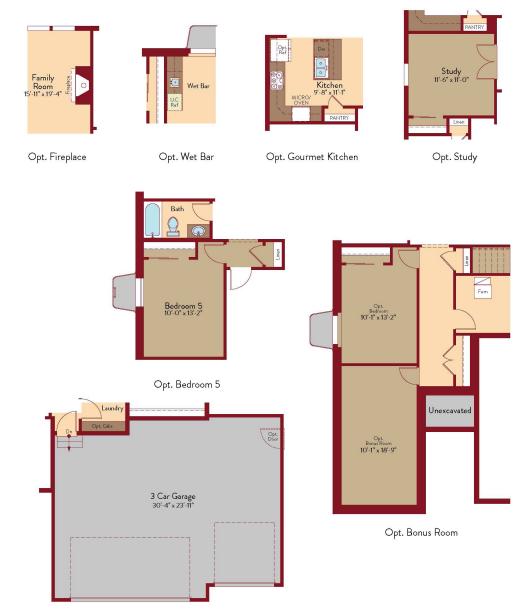

# SAGE OPTIONS

Single Story | 1,620-2,453 SQ. FT. | 3-5 Bedrooms | 2-3 Baths | 2-3 Car Garage

Opt. 3 Car Garage