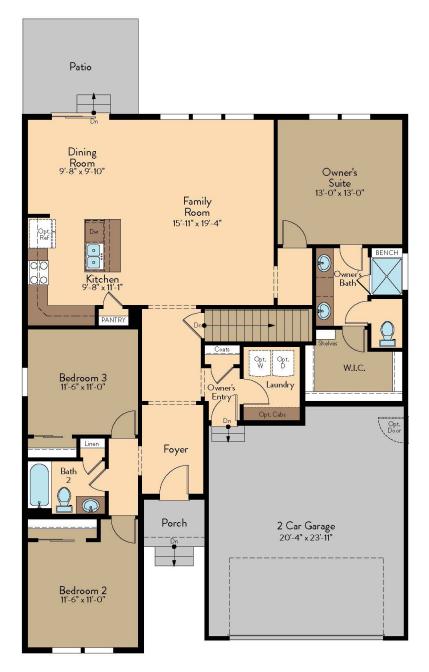

# SAGE FLOOR PLAN

Single Story | 1,620-2,453 SQ. FT. | 3-5 Bedrooms | 2-3 Baths | 2-3 Car Garage

Main Level Floor Plan