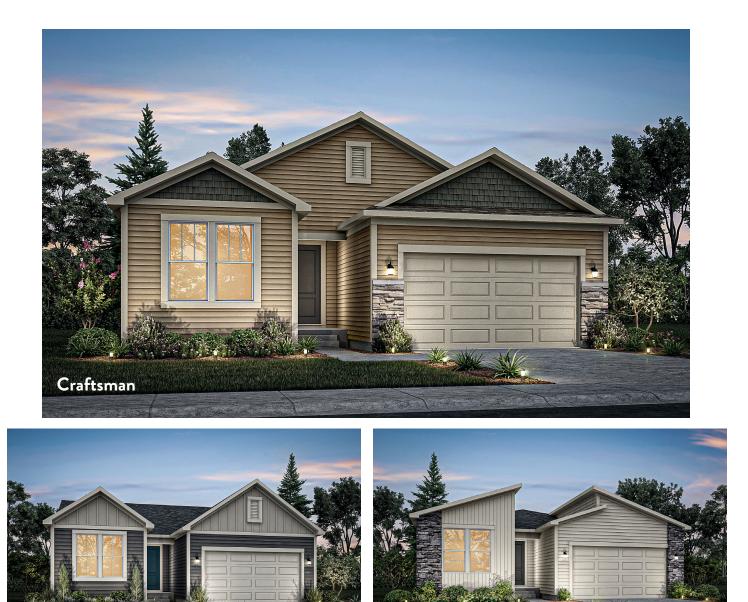

## SAGE FLOOR PLAN

Single Story | 1,620-2,453 SQ. FT. | 3-5 Bedrooms | 2-3 Baths | 2-3 Car Garage

Farmhouse

YOURVIEWHOME.COM

Modern