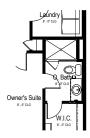

# Two Story | 1,566 SQ. FT. | 3 Bedrooms | 2 Baths | 1.5 Car Garage

Bedroom 3

8' - 0" CLG 12' - 0" x 10' - 6"

Laundry

W.I.C.

Owner's Suite 8 - 0" CLG 13' - 0" x 15' - 11"

Bedroom 2

8' - 0" CLG 12' - 0" x 12' - 11"