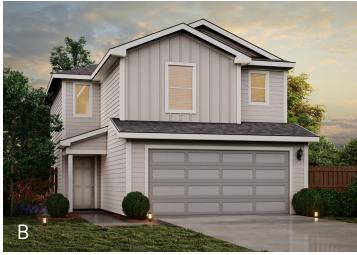

## AZURE VIEW FLOOR PLAN







### YOURVIEWHOME.COM



## AZURE VIEW FLOOR PLAN

# Two Story | 1,566 SQ. FT. | 3 Bedrooms | 2 Baths | 1.5 Car Garage

Bedroom 3

8' - 0" CLG 12' - 0" x 10' - 6"

Laundry

W.I.C.

Owner's Suite 8 - 0" CLG 13' - 0" x 15' - 11"

Bedroom 2

8' - 0" CLG 12' - 0" x 12' - 11"



**Main Floor Plan** 



#### YOURVIEWHOME.COM



### **AZURE VIEW OPTIONS**

# Two Story | 1,566 SQ. FT. | 3 Bedrooms | 2 Baths | 1.5 Car Garage



Opt. Owner's Bath 42x60 Garden Tub

**Partial Upper Floor Plan** 



Opt. Owner's Bath 42x60 Shower Partial Upper Floor Plan



Opt. Powder **Partial Main Floor Plan** 



**Opt. Covered Patio Partial Main Floor Plan** 

(+100 Sq. Ft)



**Opt. Large Pantry Partial Main Floor Plan** 



Opt. Coat/ Storage **Partial Main Floor Plan** 



Opt. 4'-0" Garage Extension **Parti