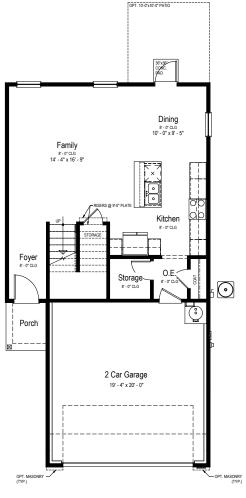

# Two Story | 1,566 SQ. FT. | 3 Bedrooms | 2 Baths | 1.5 Car Garage

Bedroom 3

8' - 0" CLG 12' - 0" x 10' - 6"

Laundry

W.I.C.

Owner's Suite 8 - 0" CLG 13' - 0" x 15' - 11"

Bedroom 2

8' - 0" CLG 12' - 0" x 12' - 11"

**Main Floor Plan** 