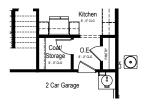

**Opt. Covered Patio Partial Main Floor Plan** 

(+100 Sq. Ft)

**Opt. Large Pantry Partial Main Floor Plan** 

Opt. Coat/ Storage **Partial Main Floor Plan** 

Opt. 4'-0" Garage Extension **Partial Main Floor Plan** 