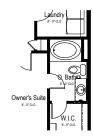

# Two Story | 1,566 SQ. FT. | 3 Bedrooms | 2 Baths | 1.5 Car Garage

Bedroom 3

8' - 0" CLG 12' - 0" x 10' - 6"

Laundry

W.I.C.

Owner's Suite 8 - 0" CLG 13' - 0" x 15' - 11"

Bedroom 2

8' - 0" CLG 12' - 0" x 12' - 11"