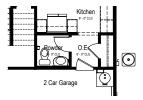

## AZURE VIEW FLOOR PLAN







### YOURVIEWHOME.COM



## AZURE VIEW FLOOR PLAN

# Two Story | 1,566 SQ. FT. | 3 Bedrooms | 2 Baths | 1.5 Car Garage

Bedroom 3

8' - 0" CLG 12' - 0" x 10' - 6"

Laundry

W.I.C.

Owner's Suite 8 - 0" CLG 13' - 0" x 15' - 11"

Bedroom 2

8' - 0" CLG 12' - 0" x 12' - 11"



**Main Floor Plan** 



#### YOURVIEWHOME.COM



### **AZURE VIEW OPTIONS**

# Two Story | 1,566 SQ. FT. | 3 Bedrooms | 2 Baths | 1.5 Car Garage



Opt. Owner's Bath 42x60 Garden Tub

**Partial Upper Floor Plan** 



Opt. Owner's Bath 42x60 Shower Partial Upper Floor Plan



Opt. Powder **Partial Main Floor Plan** 



**Opt. Covered Patio Partial Main Floor Plan** 

(+100 Sq. Ft)



**Opt. Large Pantry Partial Main Floor Plan** 



Opt. Coat/ Storage **Partial Main Floor Plan** 



Opt. 4'-0" Garage Extension **Partial Main Floor Plan** 

(+80 Sq. Ft)

### YOURVIEWHOME.COM