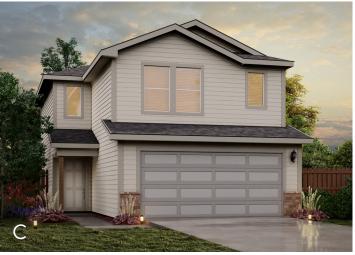

## AZURE VIEW FLOOR PLAN







### YOURVIEWHOME.COM



## AZURE VIEW FLOOR PLAN

# Two Story | 1,566 SQ. FT. | 3 Bedrooms | 2 Baths | 1.5 Car Garage

Bedroom 3

8' - 0" CLG 12' - 0" x 10' - 6"

Laundry

W.I.C.

Owner's Suite 8 - 0" CLG 13' - 0" x 15' - 11"

Bedroom 2

8' - 0" CLG 12' - 0" x 12' - 11"



**Main Floor Plan** 



#### YOURVIEWHOME.COM



### **AZURE VIEW OPTIONS**

# Two Story | 1,566 SQ. FT. | 3 Bedrooms | 2 Baths | 1.5 Car Garage



Opt. Owner's Bath 42x60 Garden Tub

**Partial Upper Floor Plan** 



Opt. Owner's Bath 42x60 Shower Partial Upper Floor Plan



Opt. Powder **Partial Main Floor Plan** 



**Opt. Covered Patio Partial Main Floor Plan** 

(+100 Sq. Ft)



**Opt. Large Pantry Partial Main Floor Plan** 



Opt. Coat/ Storage **Partial Main Floor Plan** 



Opt. 4'-0" Garage Extension **Partial