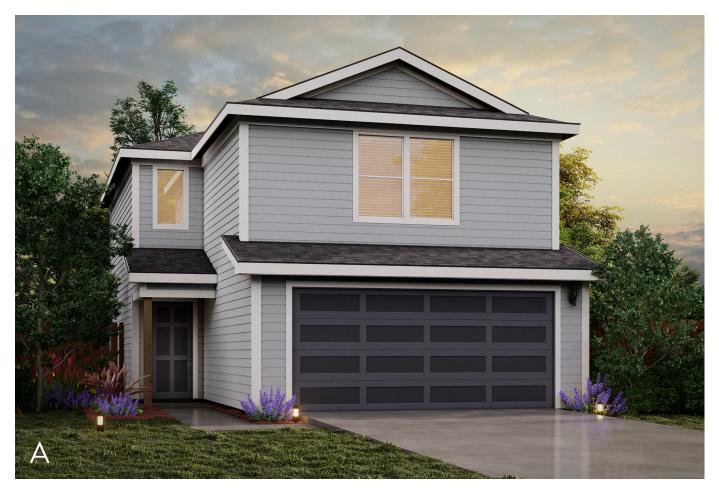

## AZURE VIEW FLOOR PLAN







### YOURVIEWHOME.COM



## AZURE VIEW FLOOR PLAN

# Two Story | 1,566 SQ. FT. | 3 Bedrooms | 2 Baths | 1.5 Car Garage

Bedroom 3

8' - 0" CLG 12' - 0" x 10' - 6"

Laundry

W.I.C.

Owner's Suite 8 - 0" CLG 13' - 0" x 15' - 11"

Bedroom 2

8' - 0" CLG 12' - 0" x 12' - 11"



**Main Floor Plan** 



#### YOURVIEWHOME.COM



### **AZURE VIEW OPTIONS**

# Two Story | 1,566 SQ. FT. | 3 Bedrooms | 2 Baths | 1.5 Car Garage



Opt. Owner's Bath 42x60 Garden Tub

**Partial Upper Floor Plan** 



Opt. Owner's Bath 42x60 Shower Partial Upper Floor Plan



Opt. Powder **Partial Main Floor Plan** 



**Opt. Covered Patio Partial Main Floor Plan** 

(+100 Sq. Ft)



**Opt. Large Pantry Partial Main Floor Plan** 



Opt. Coat/ Storage **Partial Main Floor Plan** 



Opt. 4'-0" Garage Extension **Par