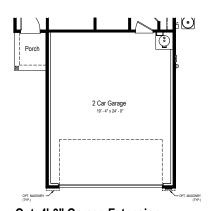

**Opt. Covered Patio Partial Main Floor Plan** 

(+100 Sq. Ft)

**Opt. Large Pantry Partial Main Floor Plan** 

Opt. Coat/ Storage **Partial Main Floor Plan** 

Opt. 4'-0" Garage Extension **Partial Main Floor Plan** 

(+80 Sq. Ft)