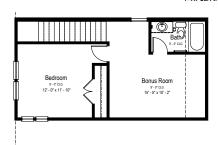

## One Story | 2,600 SQ. FT. | 4 Bedrooms | 3 Baths | 3 Car Garage

Opt. Bonus Room **Partial Main Floor Plan** 

Opt. Bonus Room **Upper Floor Plan** 

Opt. Bonus Room w/ Opt. Bedroom **Upper Floor Plan** 