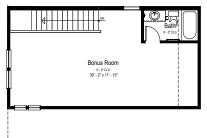

## One Story | 2,600 SQ. FT. | 4 Bedrooms | 3 Baths | 3 Car Garage

Opt. Bonus Room **Partial Main Floor Plan** 

Opt. Bonus Room **Upper Floor Plan** 

Opt. Bonus Room w/ Opt. Bedroom **Upper Floor Plan** 