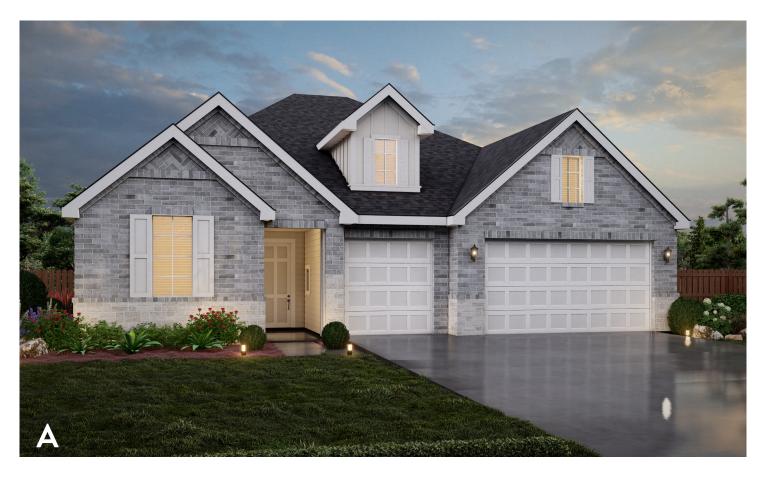

# BASIN TRAIL VIEW FLOOR PLAN

One Story | 2,600 SQ. FT. | 4 Bedrooms | 3 Baths | 3 Car Garage

Main Floor Plan