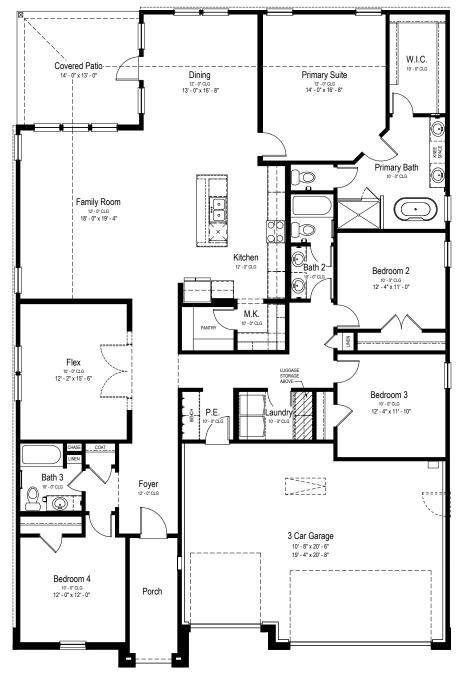

# BASIN TRAIL VIEW FLOOR PLAN

One Story | 2,600 SQ. FT. | 4 Bedrooms | 3 Baths | 3 Car Garage

Main Floor Plan