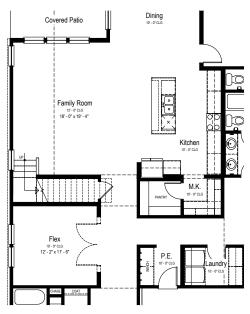

# BASIN TRAIL VIEW FLOOR PLAN

One Story | 2,600 SQ. FT. | 4 Bedrooms | 3 Baths | 3 Car Garage

Main Floor Plan