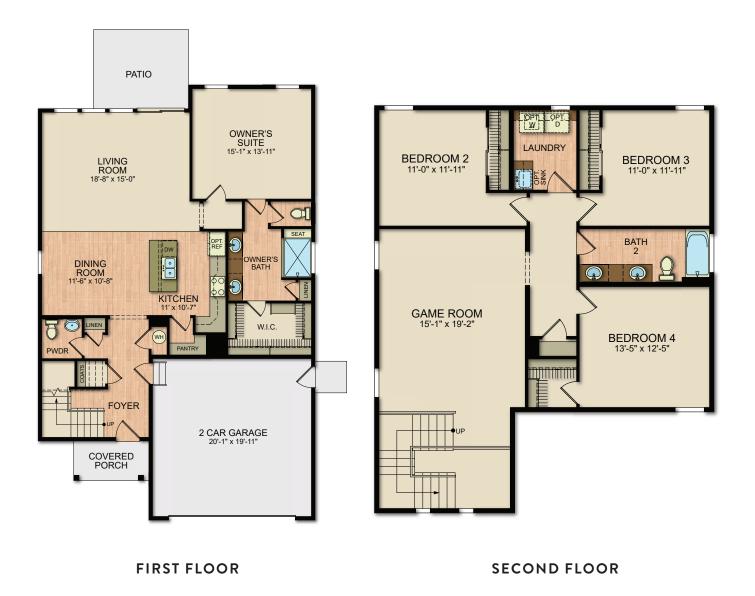

### PONDEROSA FLOOR PLAN

Two Story | 2,452 SQ. FT. | 4 Bedrooms | 2.5 Baths | 2-Car Garage

#### PONDEROSA FLOOR PLAN

Two Story | 2,452 SQ. FT. | 4 Bedrooms | 2.5 Baths | 2-Car Garage

LOWER FLOOR

YOURVIEWHOME.COM • 970.295.4033