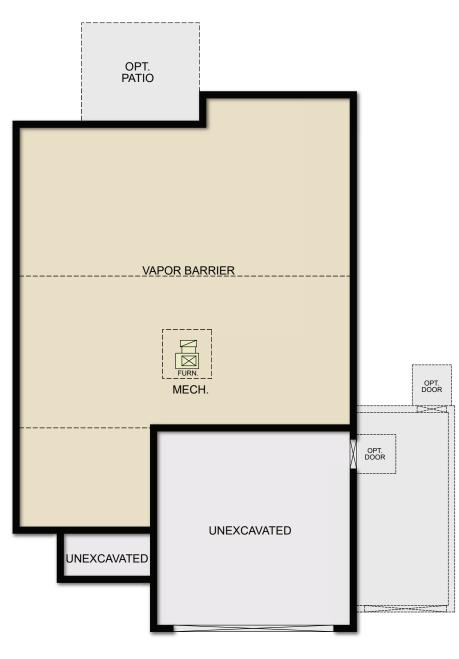

#### PONDEROSA FLOOR PLAN

Two Story | 2,452 SQ. FT. | 4 Bedrooms | 2.5 Baths | 2-Car Garage

LOWER FLOOR

YOURVIEWHOME.COM • 970.295.4033