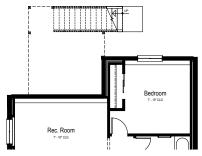

### LAVENDER OPTIONS

Two Story | 1,981-3,085 sq.ft. | 3-4 bed | 2.5-3.5 bath | 2-3 garage

Opt. Daylight Basement Partial Finished Basement Plan

Opt. Walkout Basement Partial Finished Basement Plan

Opt. Bonus Room Partial Finished Basement Plan