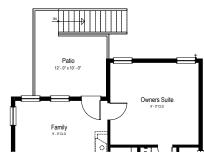

## LAVENDER FLOOR PLAN

Two Story | 1,981-3,085 sq.ft. | 3-4 bed | 2.5-3.5 bath | 2-3 garage

## LAVENDER FLOOR PLAN

## Two Story | 1,981-3,085 sq.ft. | 3-4 bed | 2.5-3.5 bath | 2-3 garage