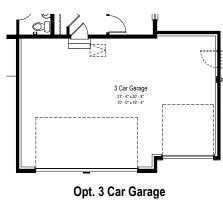

### LAVENDER OPTIONS

Two Story | 1,981-3,085 sq.ft. | 3-4 bed | 2.5-3.5 bath | 2-3 garage

Opt. Daylight Basement Partial Finished Basement Plan

Opt. Walkout Basement Partial Finished Basement Plan

Opt. Bonus Room Partial Finished Basement Plan

Opt. Daylight Basement Partial Main Floor Plan

Opt. Walkout Basement Partial Main Floor Plan

Opt. 3 Car Garage Partial Main Floor Plan

SCALE SET-EXT (+200 Sq. Ft)