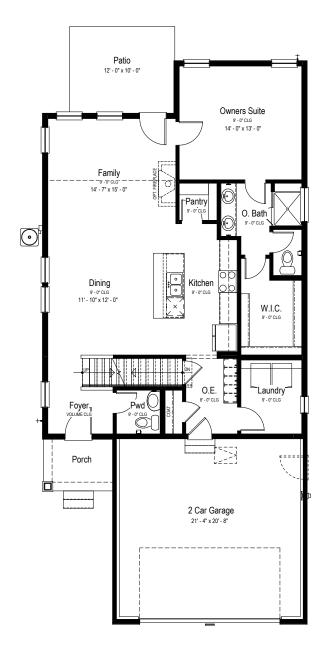

## LAVENDER FLOOR PLAN

## Two Story | 1,981-3,085 sq.ft. | 3-4 bed | 2.5-3.5 bath | 2-3 garage