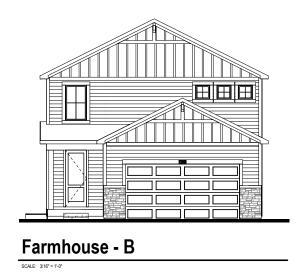

## LAVENDER FLOOR PLAN

Two Story | 1,981-3,085 sq.ft. | 3-4 bed | 2.5-3.5 bath | 2-3 garage



# Craftsman - A

SCALE: 3/16" = 1'-0"





Modern - E





## LAVENDER FLOOR PLAN

## Two Story | 1,981-3,085 sq.ft. | 3-4 bed | 2.5-3.5 bath | 2-3 garage













## LAVENDER BASEMENTS

Two Story | 1,981-3,085 sq.ft. | 3-4 bed | 2.5-3.5 bath | 2-3 garage





### LAVENDER OPTIONS

Two Story | 1,981-3,085 sq.ft. | 3-4 bed | 2.5-3.5 bath | 2-3 garage



Opt. Daylight Basement Partial Finished Basement Plan



Opt. Walkout Basement Partial Finished Basement Plan



Opt. Bonus Room Partial Finished Basement Plan



Opt. Daylight Basement Partial Main Floor Plan



Opt. Walkout Basement Partial Main Floor Plan





Opt. 3 Car Garage Partial Main Floor Plan

SCALE SET-EXT (+200 Sq. Ft)