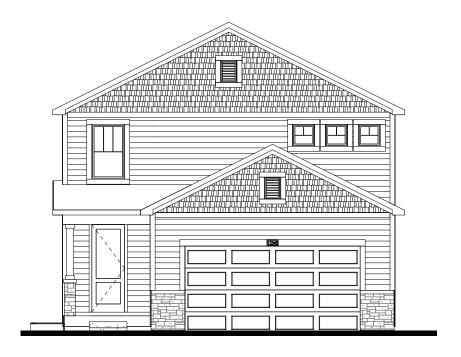

## LAVENDER FLOOR PLAN

Two Story | 1,981-3,085 sq.ft. | 3-4 bed | 2.5-3.5 bath | 2-3 garage

# Craftsman - A

SCALE: 3/16" = 1'-0"

Modern - E