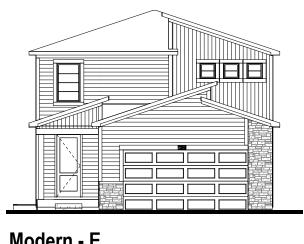

## LAVENDER FLOOR PLAN

Two Story | 1,981-3,085 sq.ft. | 3-4 bed | 2.5-3.5 bath | 2-3 garage



# Craftsman - A

SCALE: 3/16" = 1'-0"





Modern - E





## LAVENDER FLOOR PLAN

## Two Story | 1,981-3,085 sq.ft. | 3-4 bed | 2.5-3.5 bath | 2-3 garage













## LAVENDER BASEMENTS

Two Story | 1,981-3,085 sq.ft. | 3-4 bed | 2.5-3.5 bath | 2-3 garage





### LAVENDER OPTIONS

Two Story | 1,981-3,085 sq.ft. | 3-4 bed | 2.5-3.5 bath | 2-3 garage



Opt. Daylight Basement Partial Finished Basement Plan



Opt. Walkout Basement Partial Finished Basement Plan



Opt. Bonus Room Partial Finished Basement Plan



Opt. Daylight Basement Partial Main Floor Plan



Opt. Walkout Basement Partial Main Floor Plan





Opt. 3 Car Garage Partial Main Floor Plan

SCALE SET-EXT (+200 Sq. Ft)