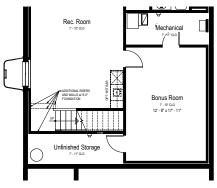

## LAVENDER BASEMENTS

Two Story | 1,981-3,085 sq.ft. | 3-4 bed | 2.5-3.5 bath | 2-3 garage

### LAVENDER OPTIONS

Two Story | 1,981-3,085 sq.ft. | 3-4 bed | 2.5-3.5 bath | 2-3 garage

Opt. Daylight Basement Partial Finished Basement Plan

Opt. Walkout Basement Partial Finished Basement Plan

Opt. Bonus Room Partial Finished Basement Plan