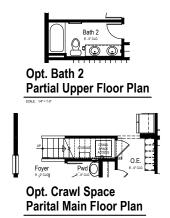

### LAVENDER OPTIONS

Two Story | 1,981-3,085 sq.ft. | 3-4 bed | 2.5-3.5 bath | 2-3 garage

Opt. Daylight Basement Partial Finished Basement Plan

Opt. Walkout Basement Partial Finished Basement Plan

Opt. Bonus Room Partial Finished Basement Plan

Opt. Daylight Basement Partial Main Floor Plan

Opt. Walkout Basement Partial Main Floor Plan

Opt. 3 Car Garage Partial Main Floor Plan

SCALE SET-EXT (+200 Sq. Ft)