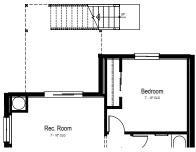

### LAVENDER OPTIONS

Two Story | 1,981-3,085 sq.ft. | 3-4 bed | 2.5-3.5 bath | 2-3 garage

Opt. Daylight Basement Partial Finished Basement Plan

Opt. Walkout Basement Partial Finished Basement Plan

Opt. Bonus Room Partial Finished Basement Plan