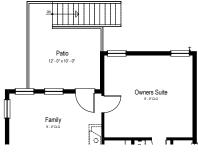

## LAVENDER FLOOR PLAN

Two Story | 1,981-3,085 sq.ft. | 3-4 bed | 2.5-3.5 bath | 2-3 garage

## LAVENDER FLOOR PLAN

## Two Story | 1,981-3,085 sq.ft. | 3-4 bed | 2.5-3.5 bath | 2-3 garage