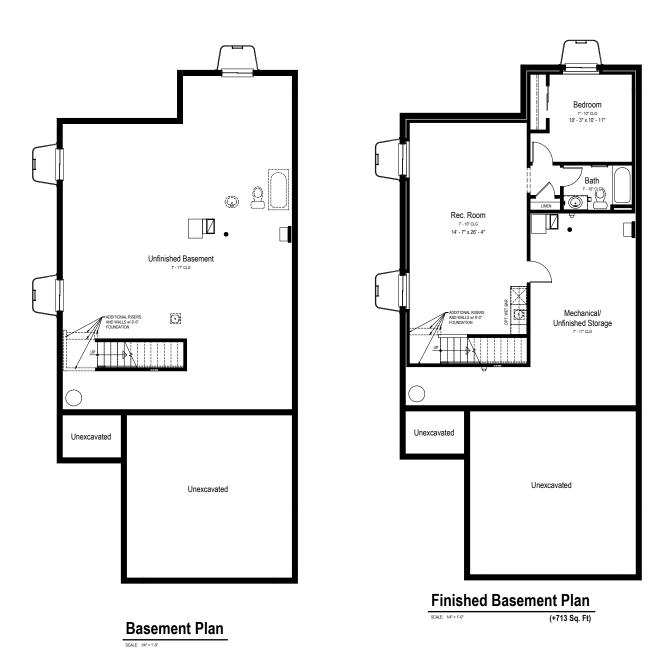

## LAVENDER BASEMENTS

Two Story | 1,981-3,085 sq.ft. | 3-4 bed | 2.5-3.5 bath | 2-3 garage