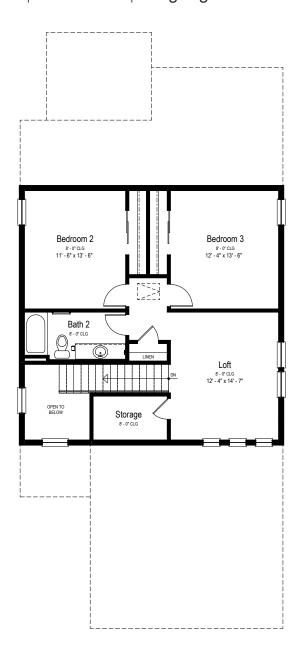

## LAVENDER FLOOR PLAN

Two Story | 1,981-3,085 sq.ft. | 3-4 bed | 2.5-3.5 bath | 2-3 garage

## LAVENDER FLOOR PLAN

## Two Story | 1,981-3,085 sq.ft. | 3-4 bed | 2.5-3.5 bath | 2-3 garage