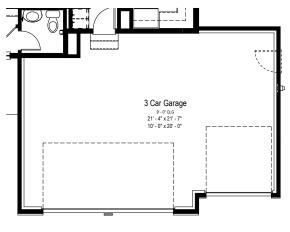

# **TULIP FLOOR PLAN**

Two Story | 1,576-2,178 sq.ft. | 3-4 beds | 2-3 baths | 2.5-3.5 garage |



# Craftsman - A

SCALE: 3/16" = 1'-0"



CALE: 3/16" = 1'-0"



Modern - E

SCALE: 3/16" = 1'-0"





# TULIP FLOOR PLAN

Two Story | 1,576-2,178 sq.ft. | 3-4 beds | 2-3 baths | 2.5-3.5 garage





Main Floor Plan

Upper Floor Plan





### TULIP BASEMENTS

Two Story | 1,576-2,178 sq.ft. | 3-4 beds | 2-3 baths | 2.5-3.5 garage







## TULIP OPTIONS

Two Story | 1,576-2,178 sq.ft. | 3-4 beds | 2-3 baths | 2.5-3.5 garage



Opt. Daylight Basement Partial Main Floor Plan

SCALE: 1/4" = 1'-0"



Opt. Walkout Basement Partial Main Floor Plan

SCALE: 1/4" = 1'-0"





Opt. 3 Car Garage Partial Main Floor Plan