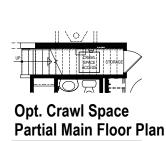

## TULIP OPTIONS

Two Story | 1,576-2,178 sq.ft. | 3-4 beds | 2-3 baths | 2.5-3.5 garage

Opt. Daylight Basement Partial Main Floor Plan

SCALE: 1/4" = 1'-0"

Opt. Walkout Basement Partial Main Floor Plan

SCALE: 1/4" = 1'-0"