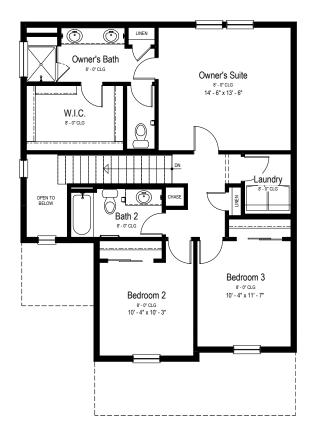

# TULIP FLOOR PLAN

Two Story | 1,576-2,178 sq.ft. | 3-4 beds | 2-3 baths | 2.5-3.5 garage

Main Floor Plan

Upper Floor Plan