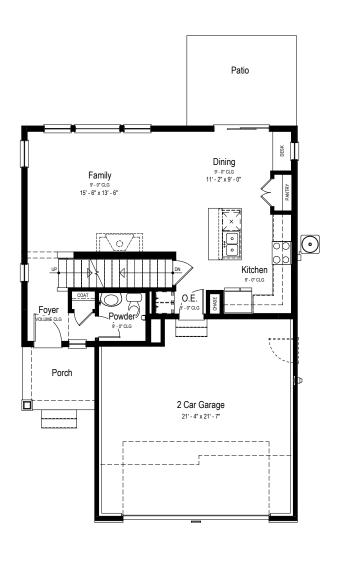

# TULIP FLOOR PLAN

Two Story | 1,576-2,178 sq.ft. | 3-4 beds | 2-3 baths | 2.5-3.5 garage

Main Floor Plan

Upper Floor Plan