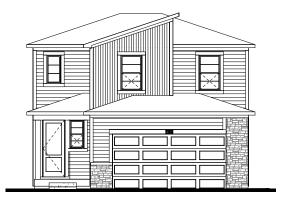

# Craftsman - A

SCALE: 3/16" = 1'-0"

CALE: 3/16" = 1'-0"

Modern - E

SCALE: 3/16" = 1'-0"