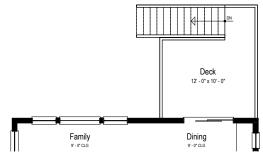

## TULIP OPTIONS

Two Story | 1,576-2,178 sq.ft. | 3-4 beds | 2-3 baths | 2.5-3.5 garage

Opt. Daylight Basement Partial Main Floor Plan

SCALE: 1/4" = 1'-0"

Opt. Walkout Basement Partial Main Floor Plan

SCALE: 1/4" = 1'-0"