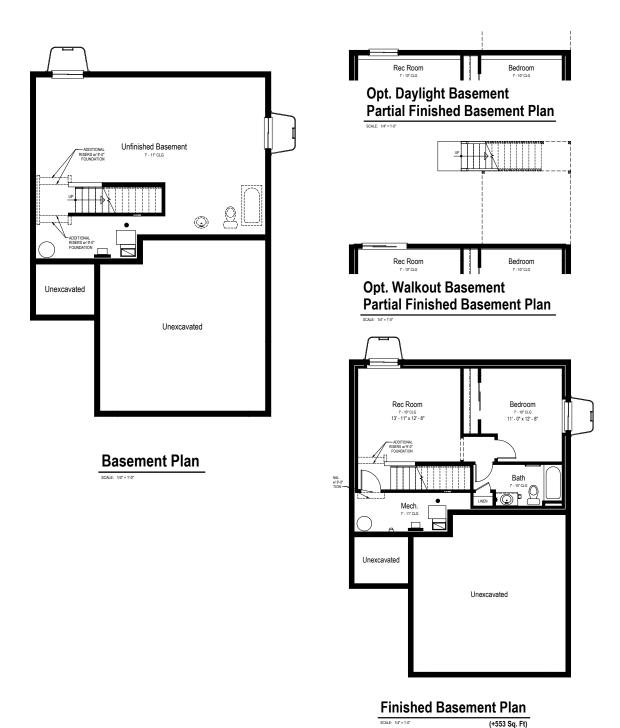

### TULIP BASEMENTS

Two Story | 1,576-2,178 sq.ft. | 3-4 beds | 2-3 baths | 2.5-3.5 garage