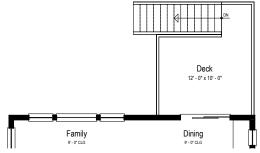

# **TULIP FLOOR PLAN**

Two Story | 1,576-2,178 sq.ft. | 3-4 beds | 2-3 baths | 2.5-3.5 garage |



# Craftsman - A

SCALE: 3/16" = 1'-0"



CALE: 3/16" = 1'-0"



Modern - E

SCALE: 3/16" = 1'-0"





# TULIP FLOOR PLAN

Two Story | 1,576-2,178 sq.ft. | 3-4 beds | 2-3 baths | 2.5-3.5 garage





Main Floor Plan

Upper Floor Plan





### TULIP BASEMENTS

Two Story | 1,576-2,178 sq.ft. | 3-4 beds | 2-3 baths | 2.5-3.5 garage







## TULIP OPTIONS

Two Story | 1,576-2,178 sq.ft. | 3-4 beds | 2-3 baths | 2.5-3.5 garage



Opt. Daylight Basement Partial Main Floor Plan

SCALE: 1/4" = 1'-0"



Opt. Walkout Basement Partial Main Floor Plan

SCALE: 1/4" = 1'-0"





Opt. 3 Car Garage Partial Main Floor Plan