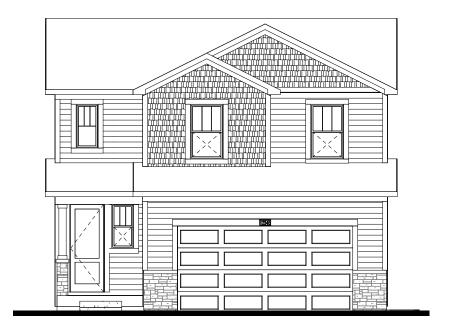

# Craftsman - A

SCALE: 3/16" = 1'-0"

CALE: 3/16" = 1'-0"

Modern - E

SCALE: 3/16" = 1'-0"