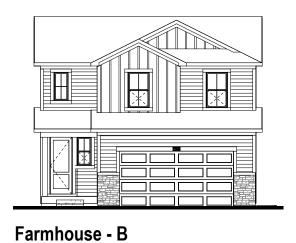

# Craftsman - A

SCALE: 3/16" = 1'-0"

CALE: 3/16" = 1'-0"

Modern - E

SCALE: 3/16" = 1'-0"